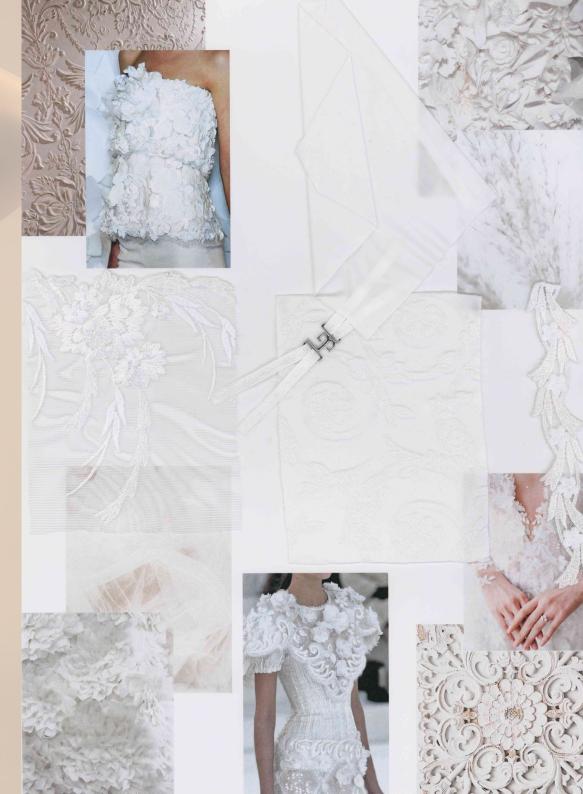

#### **Inspirations:**

The NYMPHA line draws inspiration from the elegant and romantic atmosphere of weddings. This new collection unveils delicate floral and foliage motifs, immersing us in the ambiance of fine lingerie. The NYMPHA collection celebrates the timeless beauty of life's most special moments. We aim to capture the very essence of grace and sophistication to offer poetic and exclusive pieces.

#### **Specifics:**

• This line offers a variety of bras in four different styles: full cup, balconette, spacer, and wire-free.

• Available from cup size B to cup size K, the NYMPHA collection provides an extensive range of sizes, encompassing up to 80 different sizes for the full cup style, featuring a Made in France jacquard exclusively designed by the house in a floral scroll pattern.

#### **Novelties:**

The range is complemented by a nightdress adorned with corsetstyle crisscross lacing, ideal for the wedding night or honey moon.