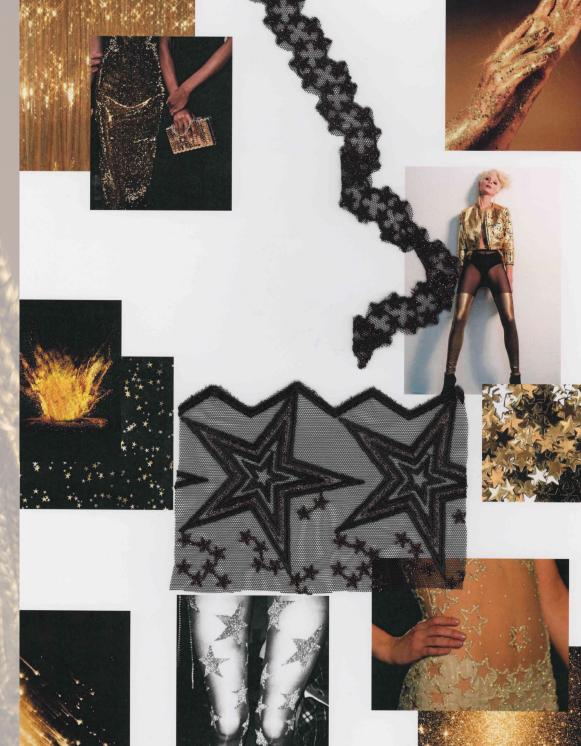

#### **Inspirations:**

Finally, the re-edition of SUPERSTAR, a true success from Louisa Bracq, has been evolved in its technicality with a simplex knit ensuring an excellent fit up to cup size K, different from its initial version. Staying true to a sexy allure with its black simplex knit featuring leather-like notes, the embroidery, now more minimalist and luxurious in black & gold, will perfectly suit festive occasions.

#### **Specifics:**

- A shiny silver thread illuminates the center of the star's contours.
- Superimposition of stars gives it a subtle visual effect.
- Silver sparkling jewel.

#### Novelties:

The design of the full cup model has been reimagined by utilizing the simplex knit, providing this already popular line with the ability to once again meet the needs of those seeking optimal support.