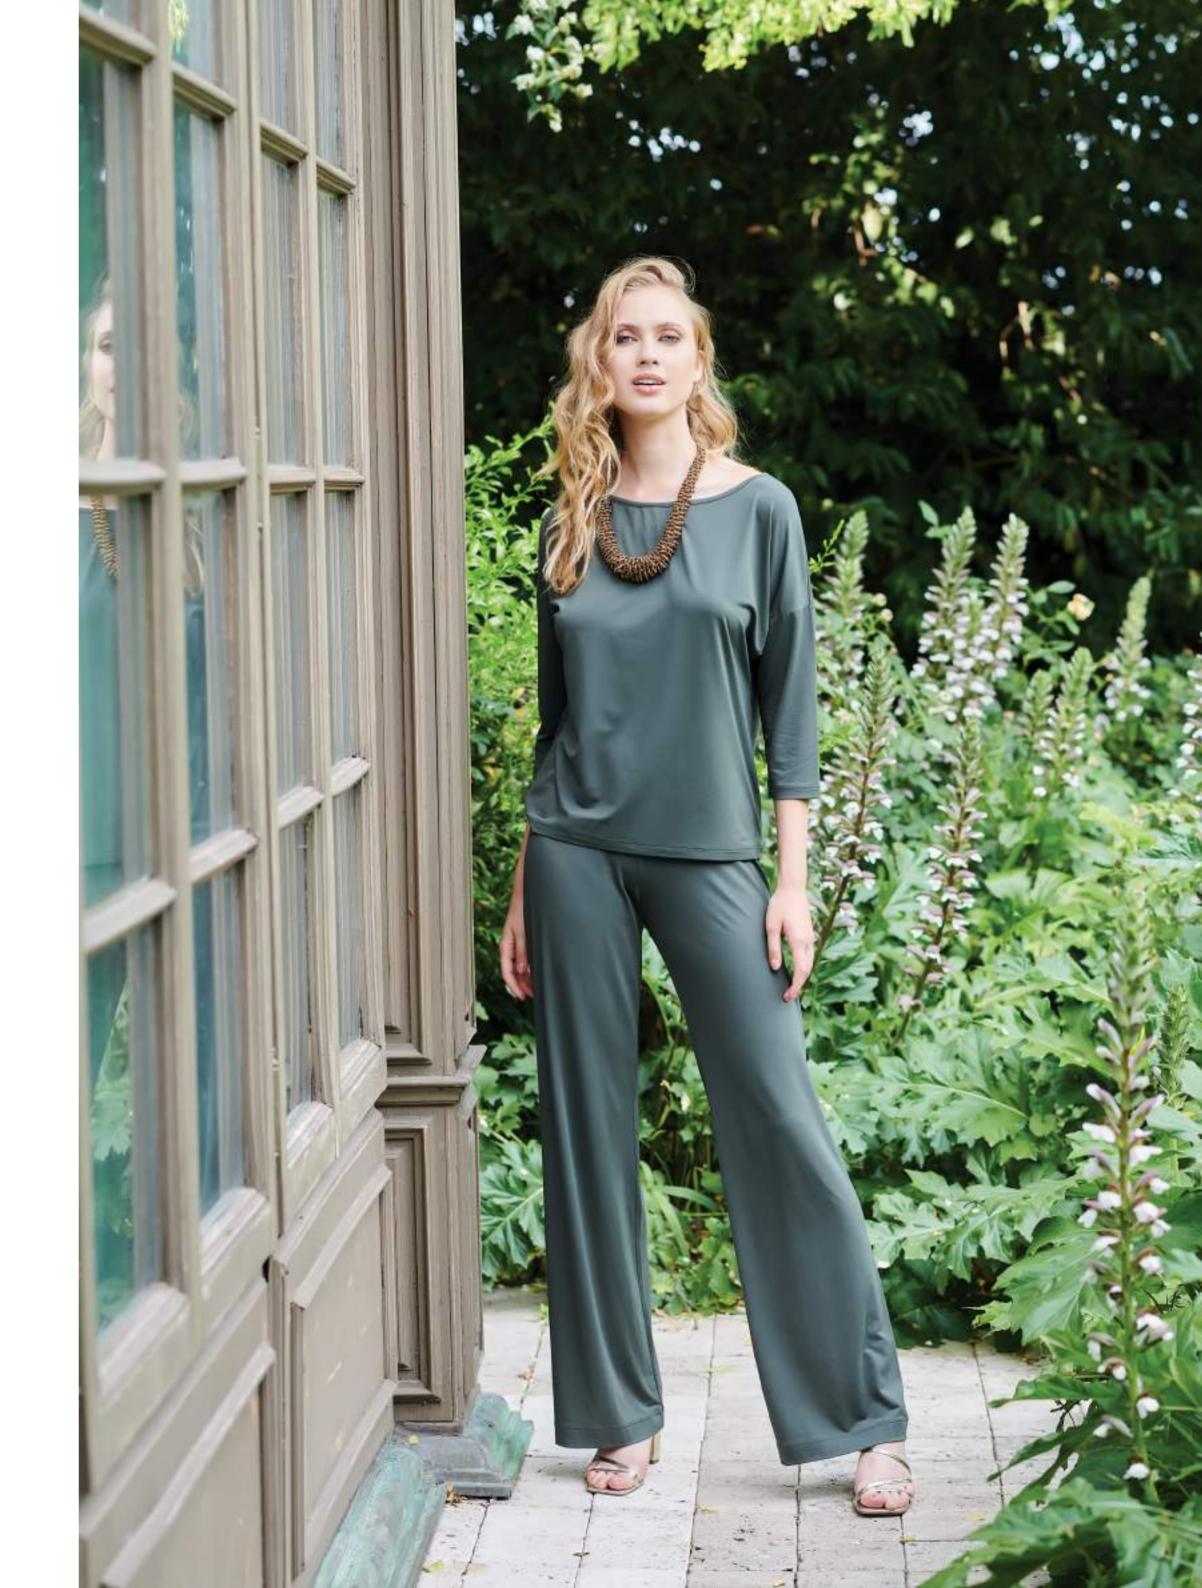

The second one, with more summery notes, offers a palette of blue shades that recall marine hues, declined on shirts, sleeveless top and chemise in viscose linen hand with soft and wide volumes.

The new **TERRA** line offers garments from the most essential and minimal style that grant softer and more comfortable fits: leisure set and top in ribbed cotton fabric with neutral colours, polo-shirt models in cotton wider rib, plain or with contrasting edges, as well as mise in cotton poplin embellished with macramé band with OSCALITO logo. Linen, plain or printed, certainly plays a characterizing role in the Terra line of this year and is declined on models with simple and wide lines that increase the freshness and versatility of this fabric.