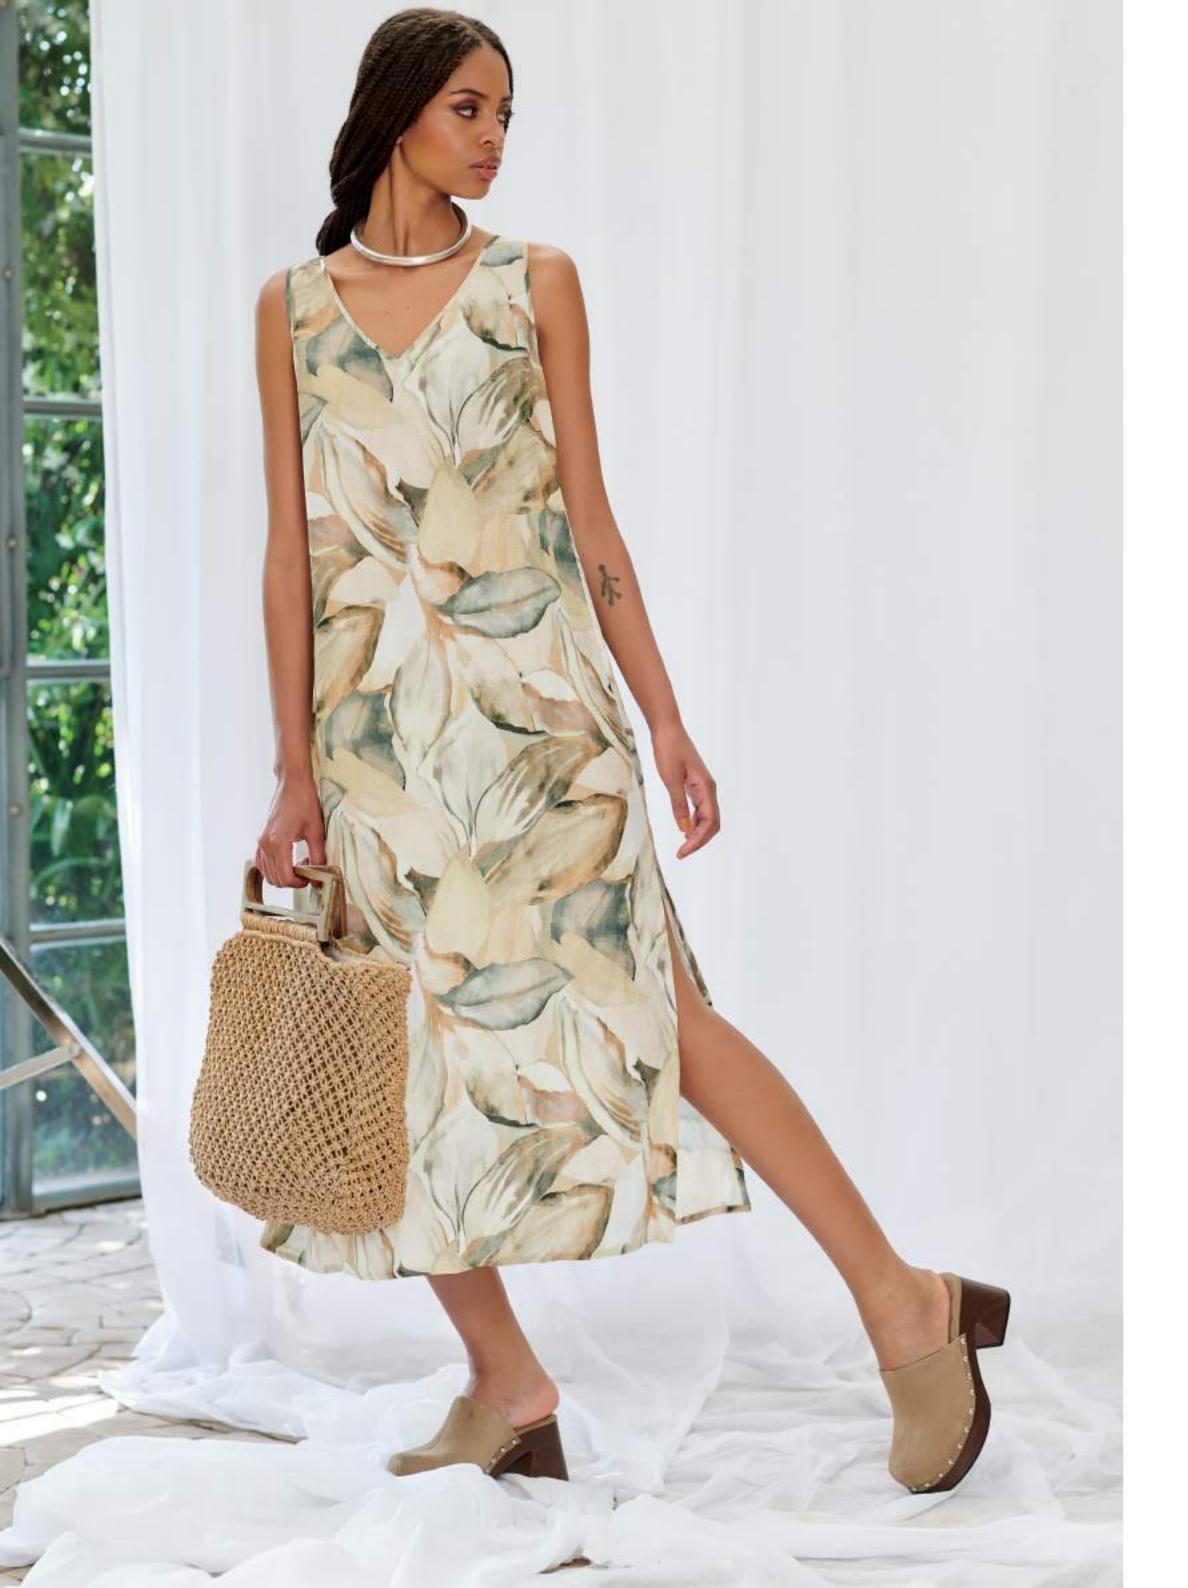

The print, an all over foliage with shades ranging from beige to green, resumes the colors of the monochromatic linen colours and evokes an exotic and natural imagination.

The line is completed by cotton jersey jerseys, solid-colored or enriched with details in foliage print.