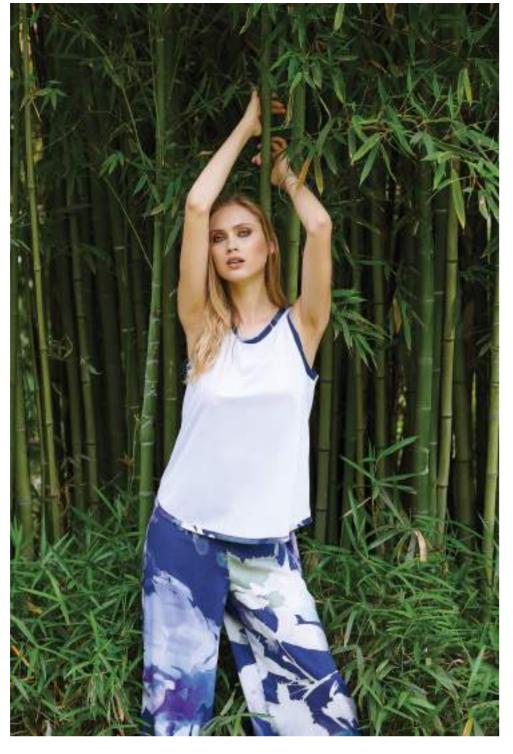

The print, an all over foliage with shades ranging from beige to green, resumes the colors of the monochromatic linen colours and evokes an exotic and natural imagination.

The line is completed by cotton jersey jerseys, solid-colored or enriched with details in foliage print.