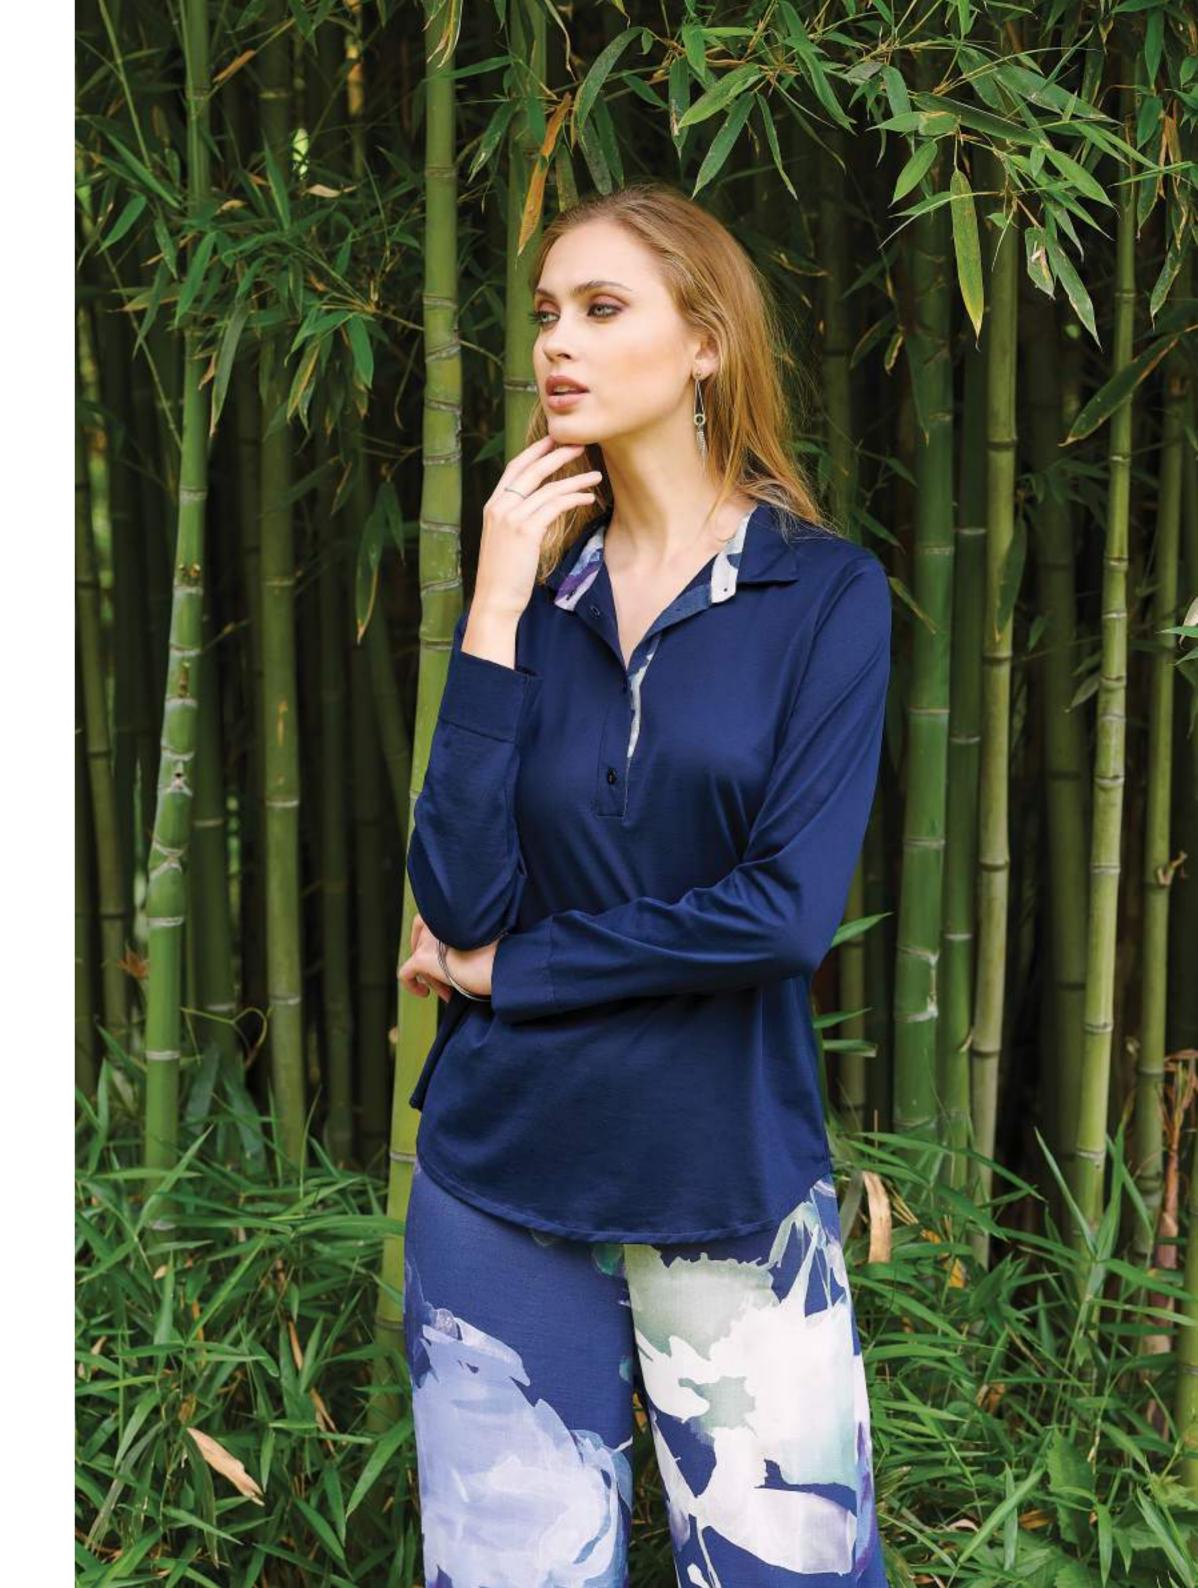

The second one, with more summery notes, offers a palette of blue shades that recall marine hues, declined on shirts, sleeveless top and chemise in viscose linen hand with soft and wide volumes.

The new **TERRA** line offers garments from the most essential and minimal style that grant softer and more comfortable fits: leisure set and top in ribbed cotton fabric with neutral colours, polo-shirt models in cotton wider rib, plain or with contrasting edges, as well as mise in cotton poplin embellished with macramé band with OSCALITO logo. Linen, plain or printed, certainly plays a characterizing role in the Terra line of this year and is declined on models with simple and wide lines that increase the freshness and versatility of this fabric.