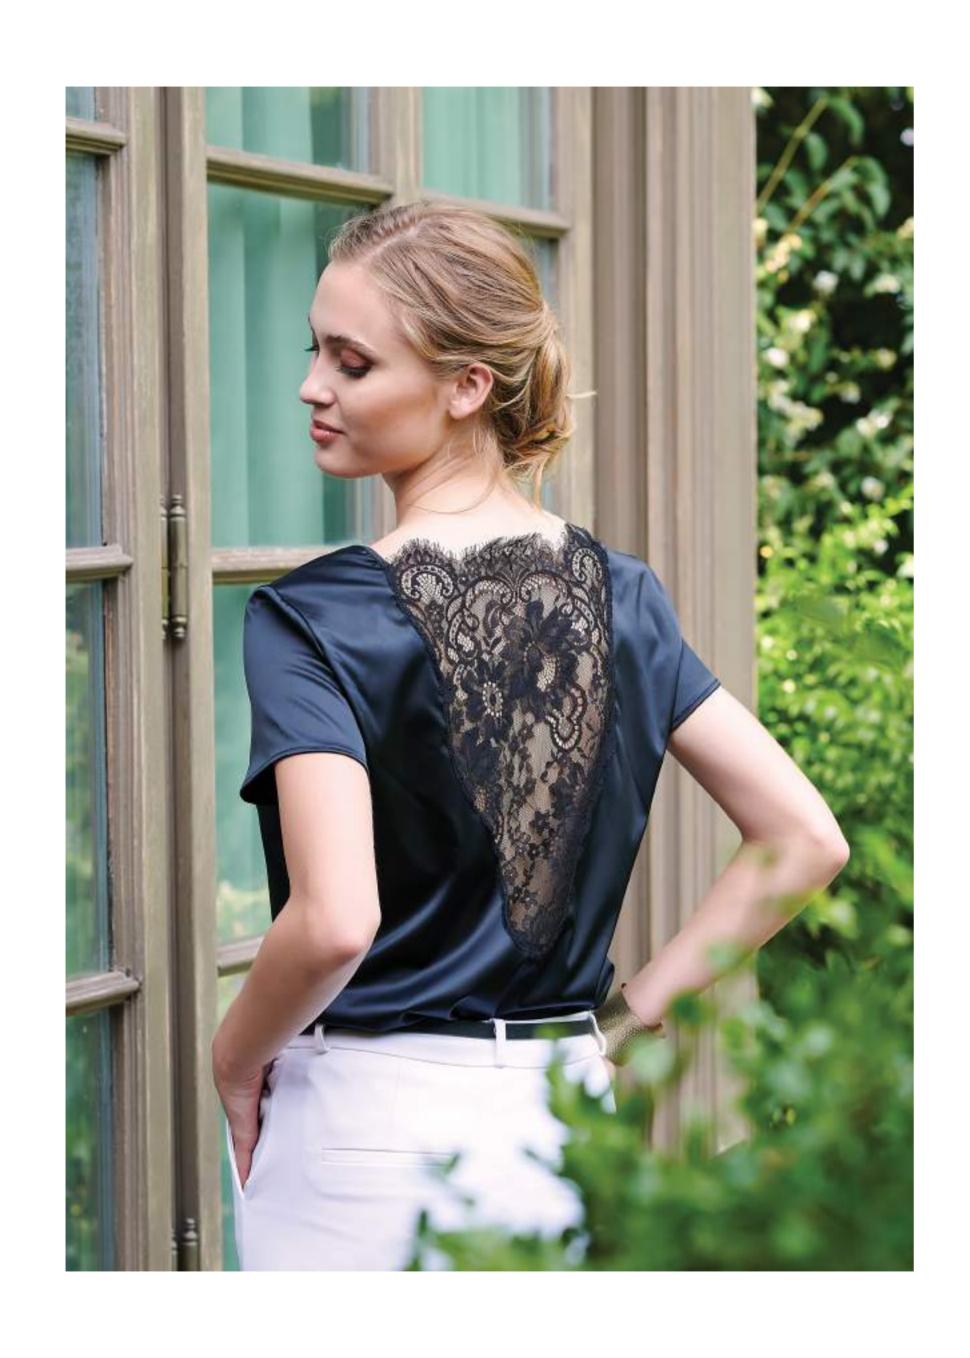

The traditional **ICONIC** line, which represents the historical DNA of the brand, uses an elegant leavers lace flounce, the inevitable Chantilly lace band and an embroidered tulle entre-deux with geometric design, all combined with ribbed filoscozia, micromodal jersey, cotton poplin and stretch viscose satin. Prints bring novelty and originality to the ICONIC line of this year. The first one, extremely sophisticated, in a stretch viscose fabric, is characterized by a floral ramage degradé with warm and bright tones, such as beige, orange and peach.