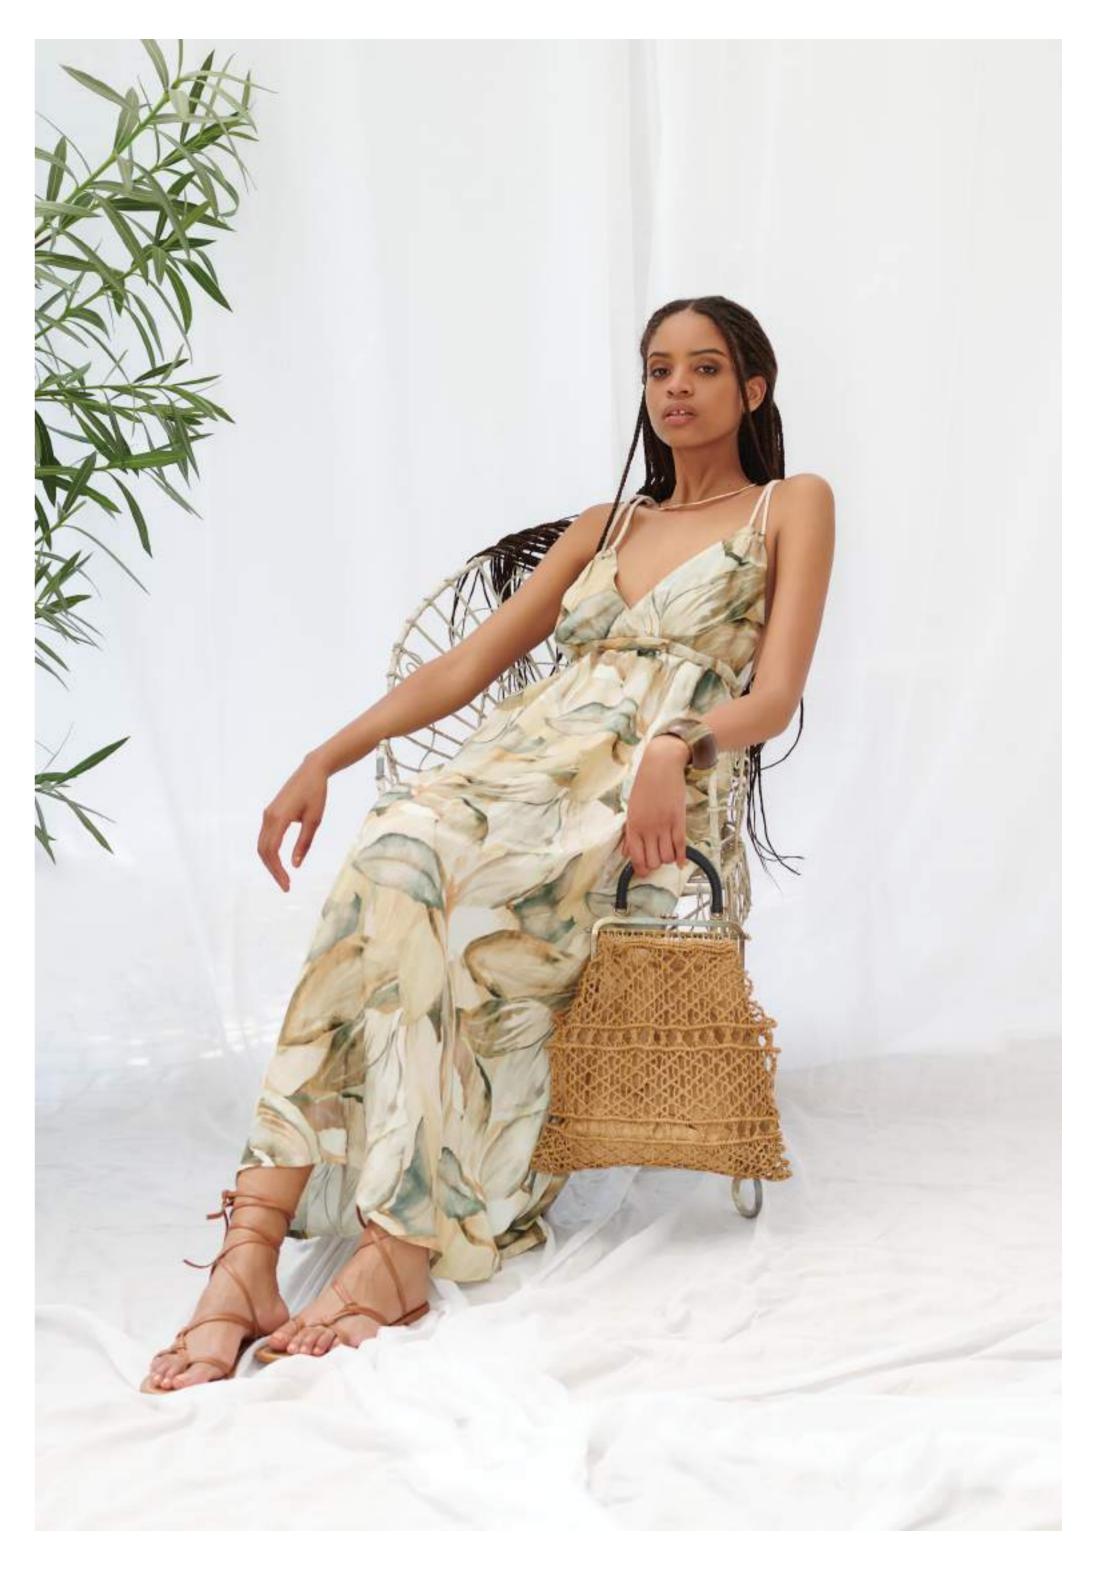

The second one, with more summery notes, offers a palette of blue shades that recall marine hues, declined on shirts, sleeveless top and chemise in viscose linen hand with soft and wide volumes.

The new **TERRA** line offers garments from the most essential and minimal style that grant softer and more comfortable fits: leisure set and top in ribbed cotton fabric with neutral colours, polo-shirt models in cotton wider rib, plain or with contrasting edges, as well as mise in cotton poplin embellished with macramé band with OSCALITO logo. Linen, plain or printed, certainly plays a characterizing role in the Terra line of this year and is declined on models with simple and wide lines that increase the freshness and versatility of this fabric.

The print, an all over foliage with shades ranging from beige to green, resumes the colors of the monochromatic linen colours and evokes an exotic and natural imagination.

The line is completed by cotton jersey jerseys, solid-colored or enriched with details in foliage print.