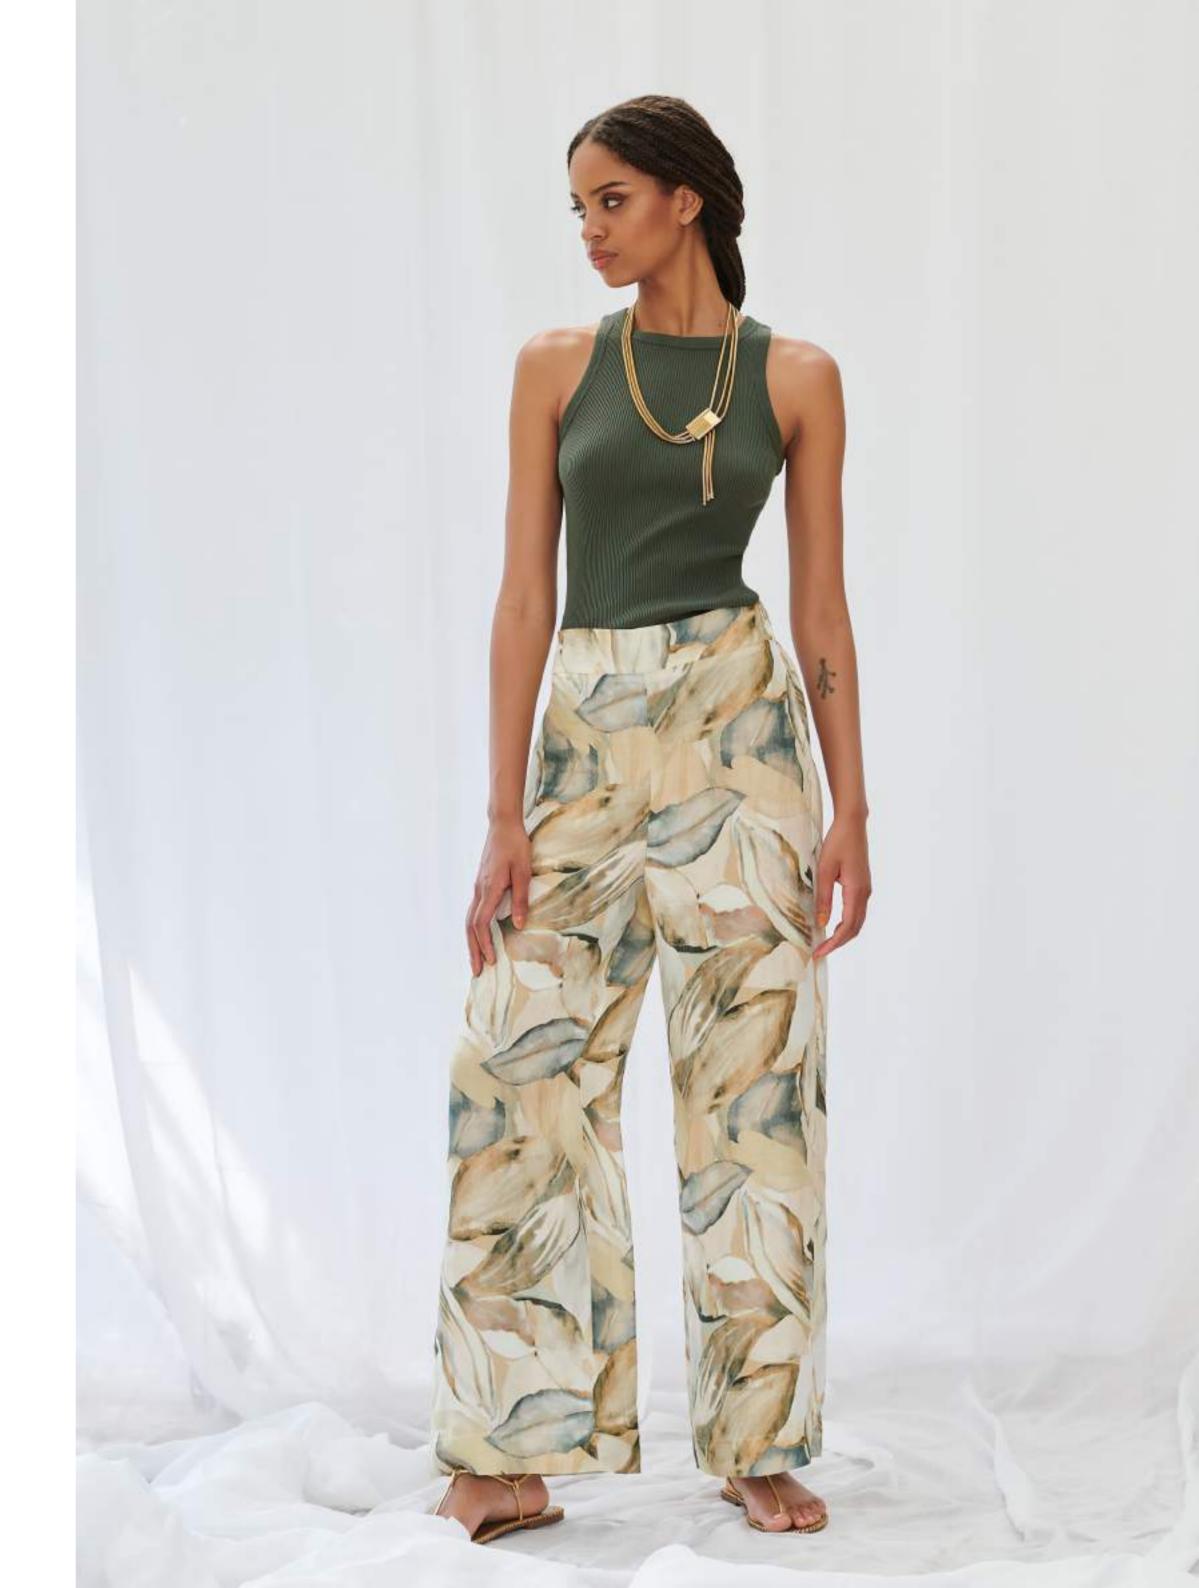

The second one, with more summery notes, offers a palette of blue shades that recall marine hues, declined on shirts, sleeveless top and chemise in viscose linen hand with soft and wide volumes.

The new **TERRA** line offers garments from the most essential and minimal style that grant softer and more comfortable fits: leisure set and top in ribbed cotton fabric with neutral colours, polo-shirt models in cotton wider rib, plain or with contrasting edges, as well as mise in cotton poplin embellished with macramé band with OSCALITO logo. Linen, plain or printed, certainly plays a characterizing role in the Terra line of this year and is declined on models with simple and wide lines that increase the freshness and versatility of this fabric.

The print, an all over foliage with shades ranging from beige to green, resumes the colors of the monochromatic linen colours and evokes an exotic and natural imagination.

The line is completed by cotton jersey jerseys, solid-colored or enriched with details in foliage print.