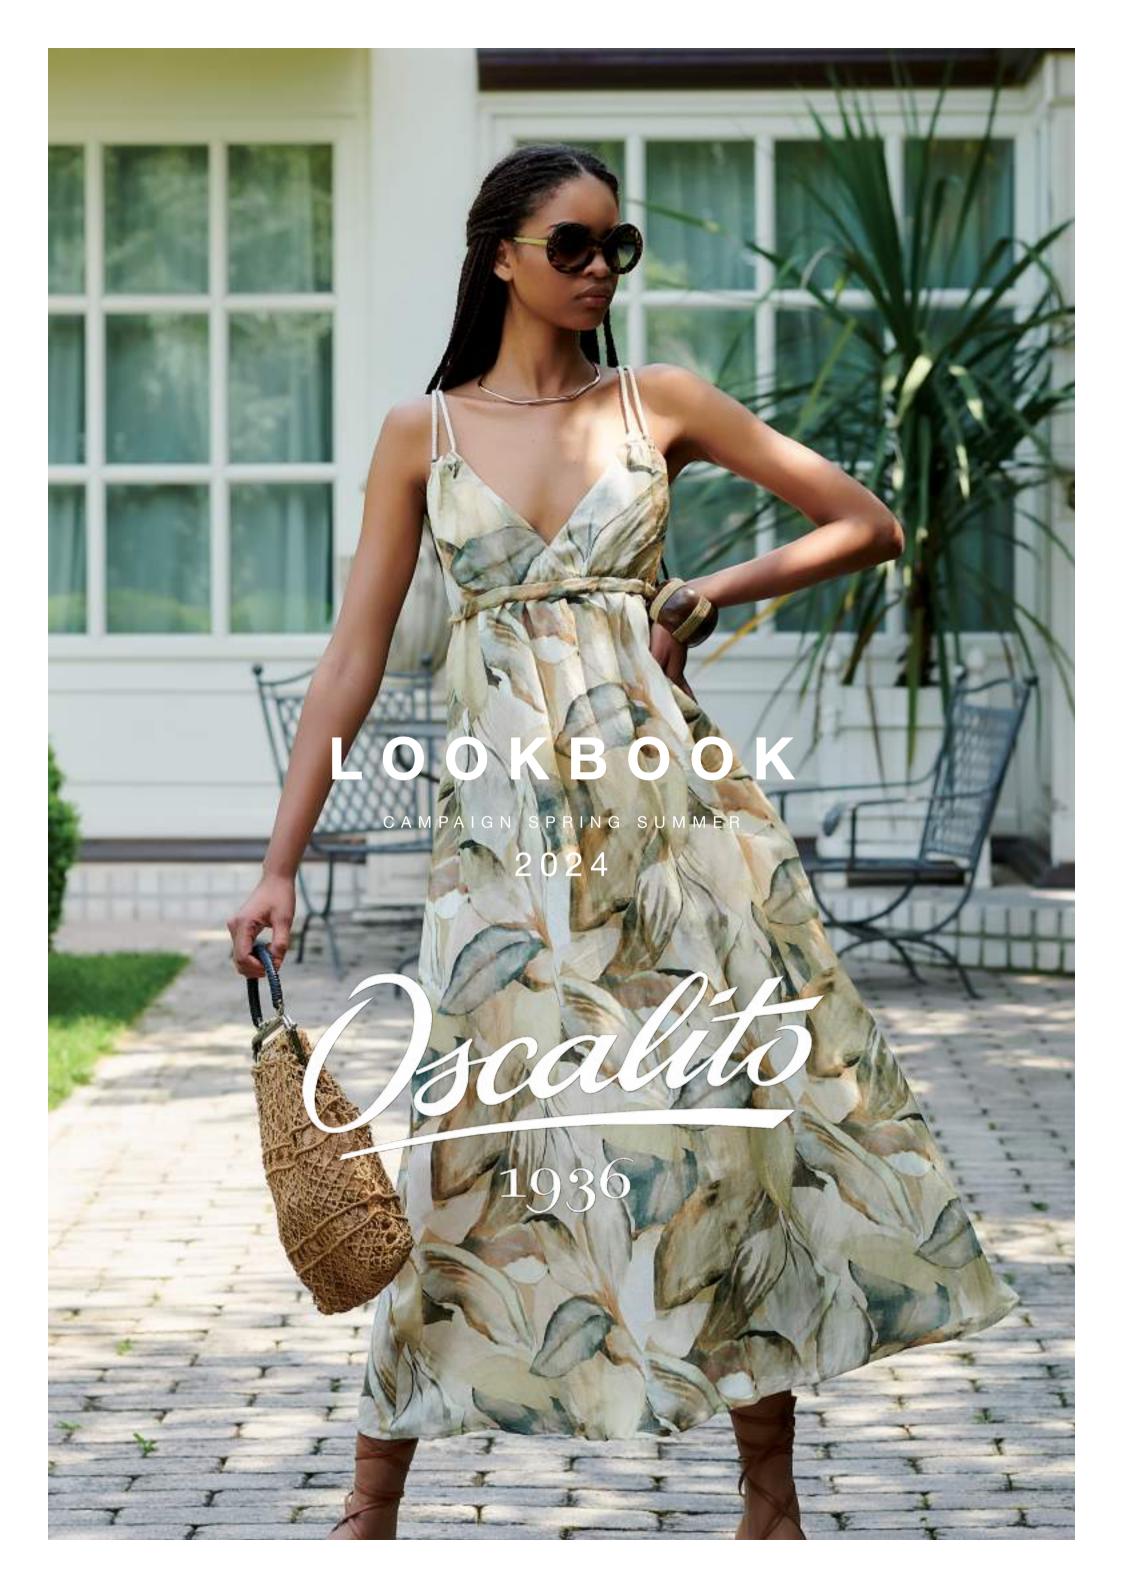

## MADE WITH LOVE IN TORINO

With the SS 2024 collection, the tripartition of the Oscalito 1936 collection continues into three lines (ICONIC; TERRA; TIMELESS) which offer a very different style, image, materials, and modeling, keeping as common denominator the quality and attention to detail that distinguish our brand.

The traditional **ICONIC** line, which represents the historical DNA of the brand, uses an elegant leavers lace flounce, the inevitable Chantilly lace band and an embroidered tulle entre-deux with geometric design, all combined with ribbed filoscozia, micromodal jersey, cotton poplin and stretch viscose satin. Prints bring novelty and originality to the ICONIC line of this year. The first one, extremely sophisticated, in a stretch viscose fabric, is characterized by a