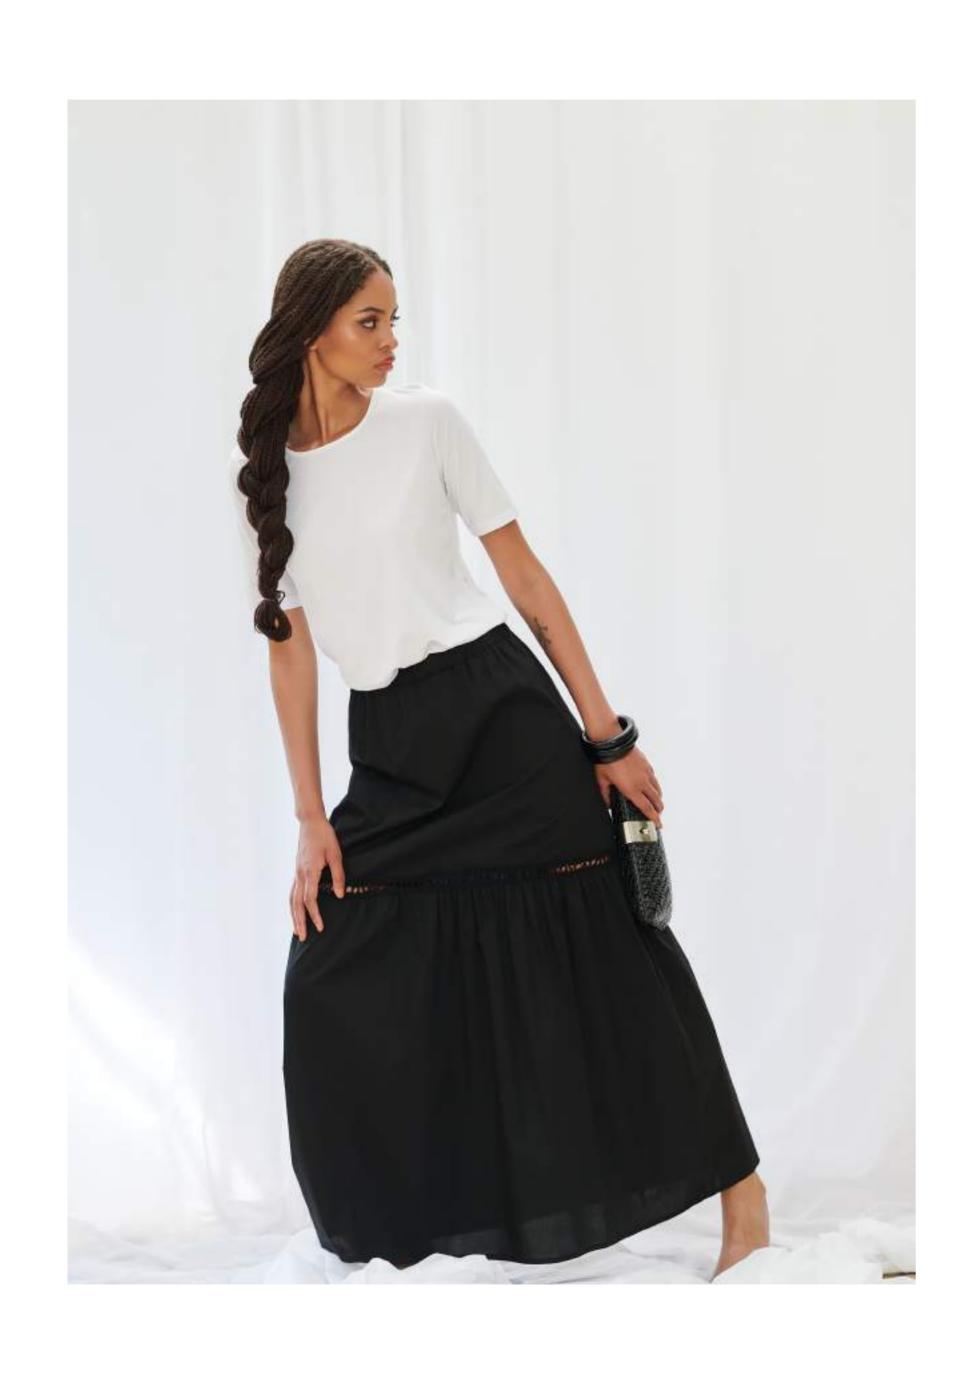

The second one, with more summery notes, offers a palette of blue shades that recall marine hues, declined on shirts, sleeveless top and chemise in viscose linen hand with soft and wide volumes.

The new **TERRA** line offers garments from the most essential and minimal style that grant softer and more comfortable fits: leisure set and top in ribbed cotton fabric with neutral colours, polo-shirt models in cotton wider rib, plain or with contrasting edges, as well as mise in cotton poplin embellished with macramé band with OSCALITO logo. Linen, plain or printed, certainly plays a characterizing role in the Terra line of this year and is declined on models with simple and wide lines that increase the freshness and versatility of this fabric.