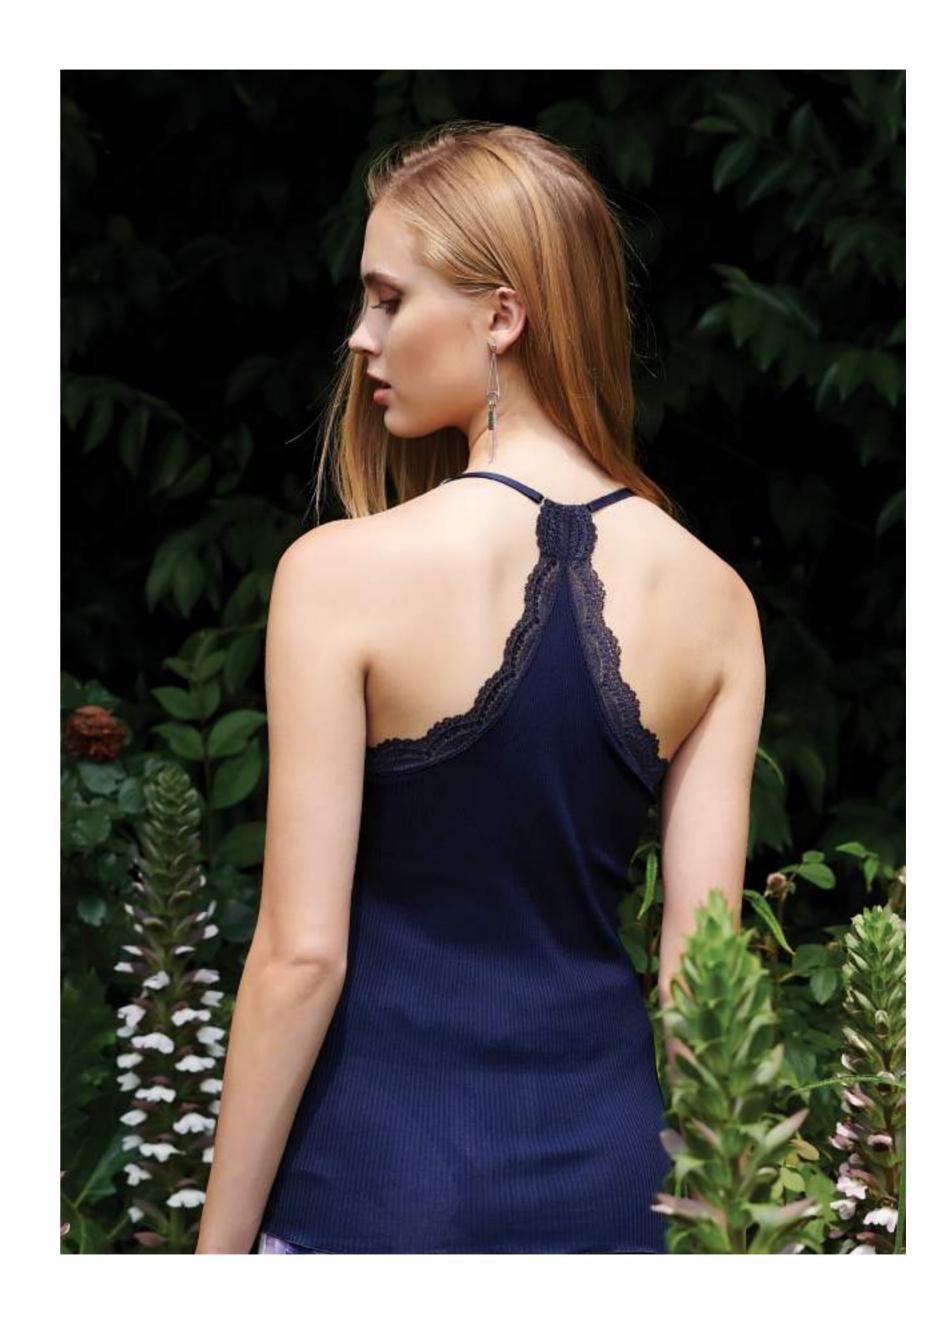

The **TIMELESS** line includes the classic Oscalito bestsellers, such as the Egyptian Makò cotton Filoscozia rib with tone on tone and contrasting leavers band, with classic collar, with silk satin edges and with the new seasonal bands in macramé and in stretch mesh. The evergreens of this line are the series in micromodal in 7 colors with intimate garments embellished with an elastic lace, the stretch silk and pure silk organzine with satin profiles, organzine edges and leavers lace flounce available in 8 colors. The whole is completed by a nightwear capsule with simple and soft lines declined on cotton jersey set and chemise and items in the precious "operatino" in filoscozia characterized by its particular seethrough effect.