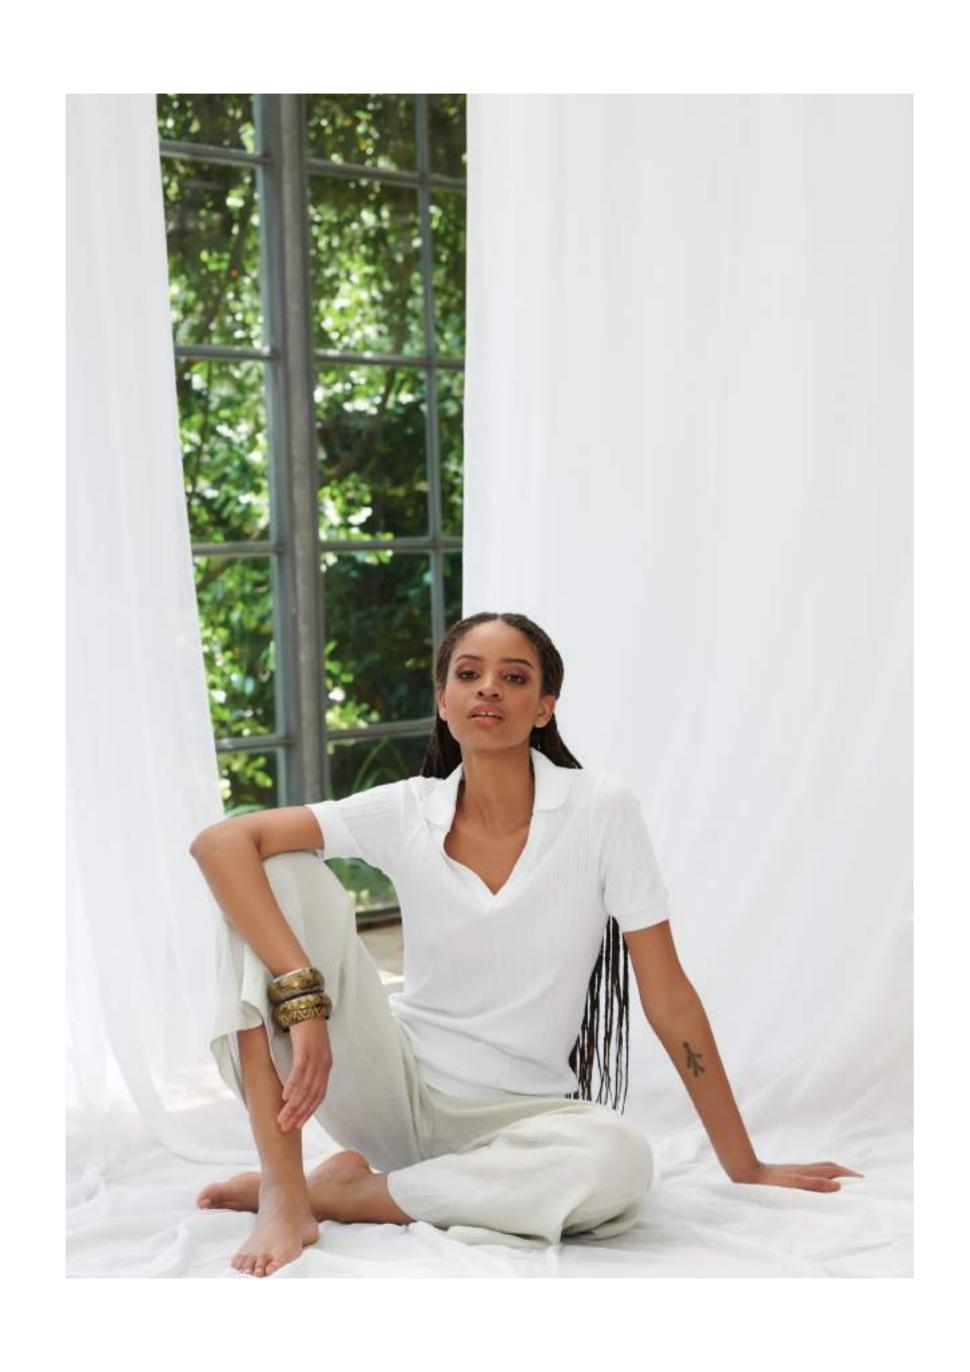

The second one, with more summery notes, offers a palette of blue shades that recall marine hues, declined on shirts, sleeveless top and chemise in viscose linen hand with soft and wide volumes.

The new **TERRA** line offers garments from the most essential and minimal style that grant softer and more comfortable fits: leisure set and top in ribbed cotton fabric with neutral colours, polo-shirt models in cotton wider rib, plain or with contrasting edges, as well as mise in cotton poplin embellished with macramé band with OSCALITO logo. Linen, plain or printed, certainly plays a characterizing role in the Terra line of this year and is declined on models with simple and wide lines that increase the freshness and versatility of this fabric.