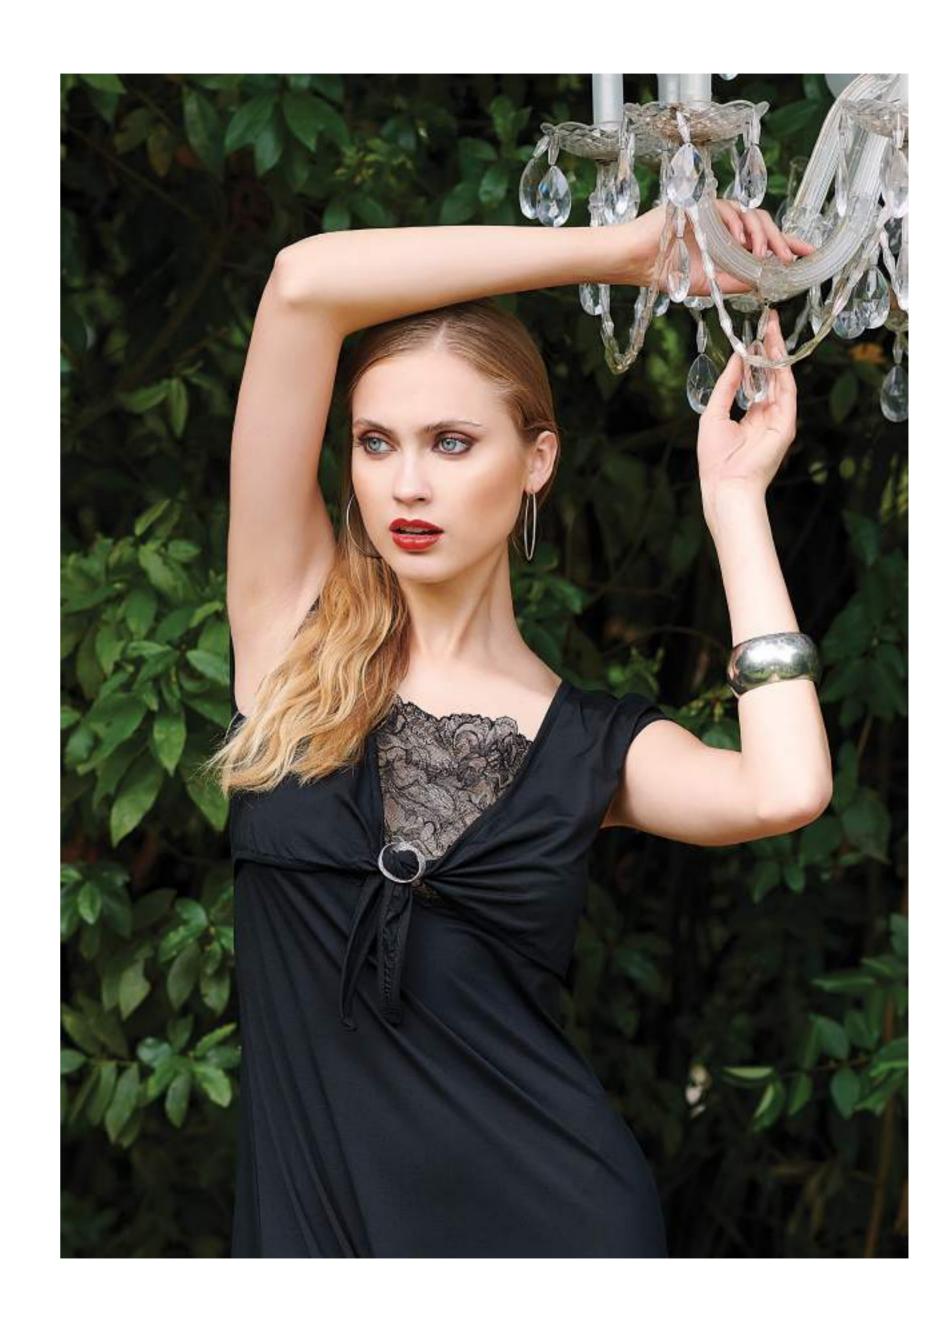

The traditional **ICONIC** line, which represents the historical DNA of the brand, uses an elegant leavers lace flounce, the inevitable Chantilly lace band and an embroidered tulle entre-deux with geometric design, all combined with ribbed filoscozia, micromodal jersey, cotton poplin and stretch viscose satin. Prints bring novelty and originality to the ICONIC line of this year. The first one, extremely sophisticated, in a stretch viscose fabric, is characterized by a floral ramage degradé with warm and bright tones, such as beige, orange and peach.