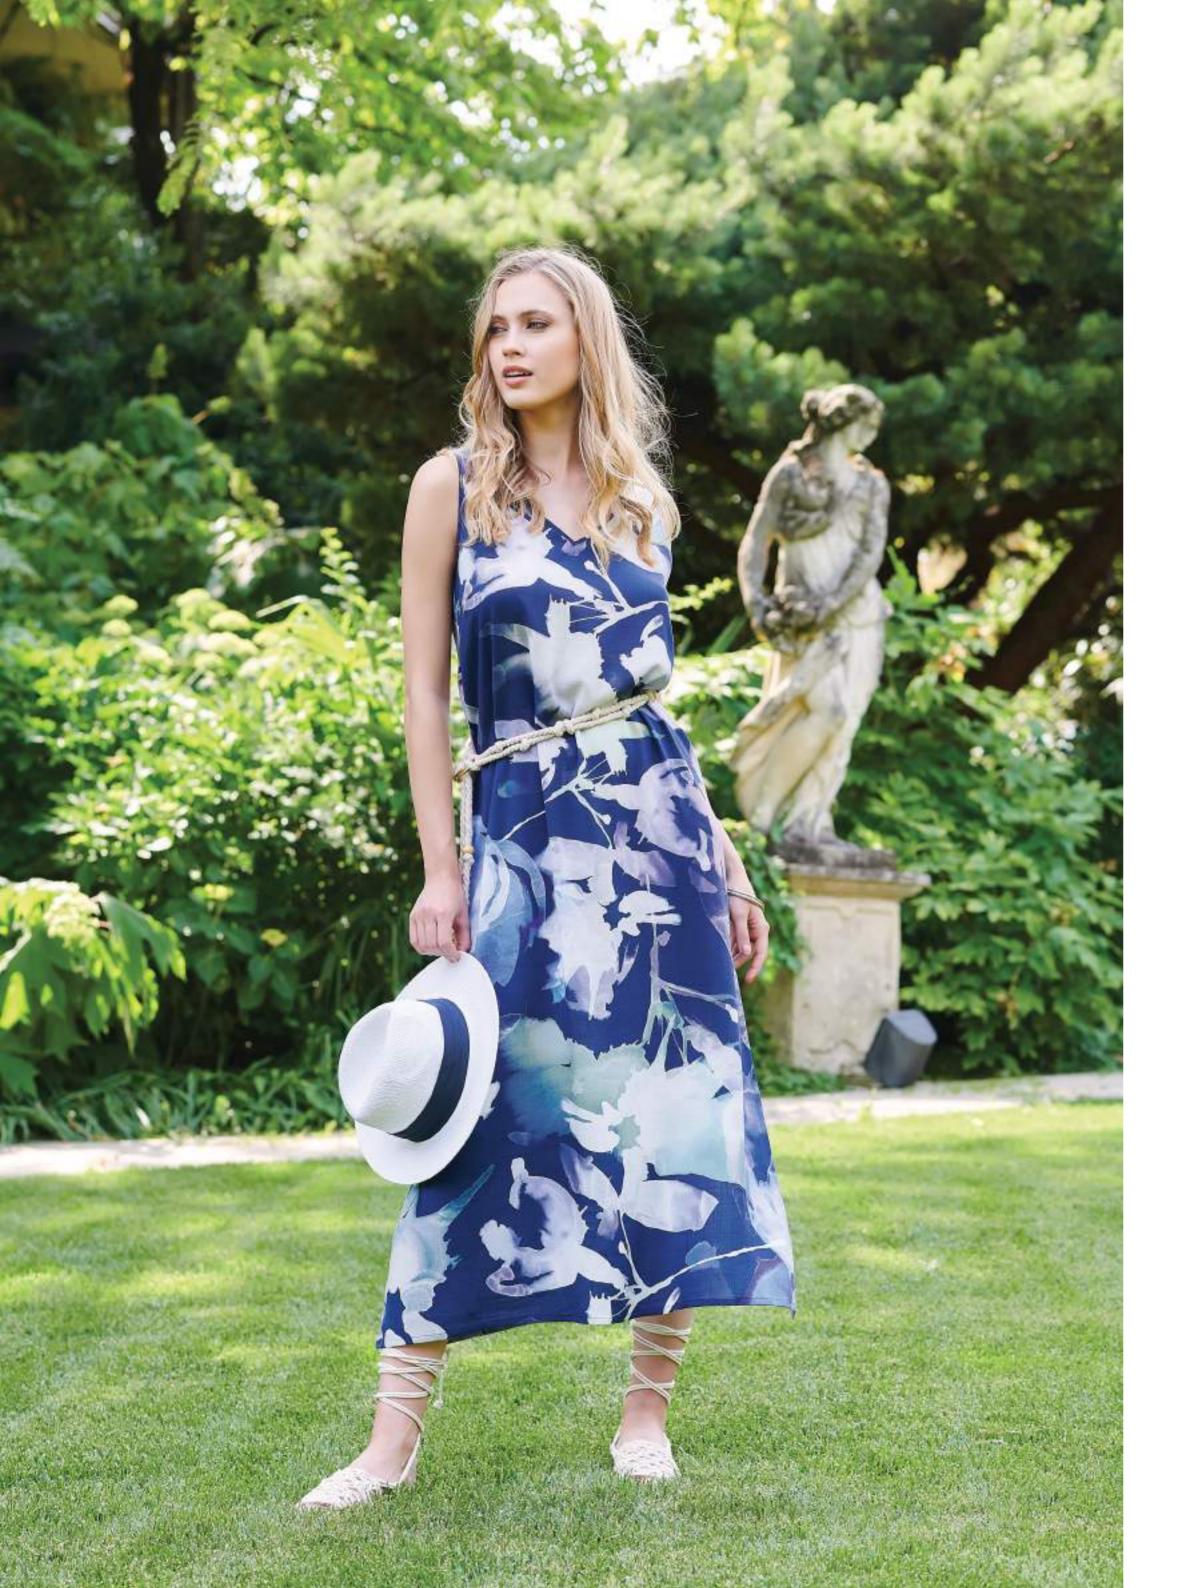

The second one, with more summery notes, offers a palette of blue shades that recall marine hues, declined on shirts, sleeveless top and chemise in viscose linen hand with soft and wide volumes.

The new **TERRA** line offers garments from the most essential and minimal style that grant softer and more comfortable fits: leisure set and top in ribbed cotton fabric with neutral colours, polo-shirt models in cotton wider rib, plain or with contrasting edges, as well as mise in cotton poplin embellished with macramé band with OSCALITO logo. Linen, plain or printed, certainly plays a characterizing role in the Terra line of this year and is declined on models with simple and wide lines that increase the freshness and versatility of this fabric.