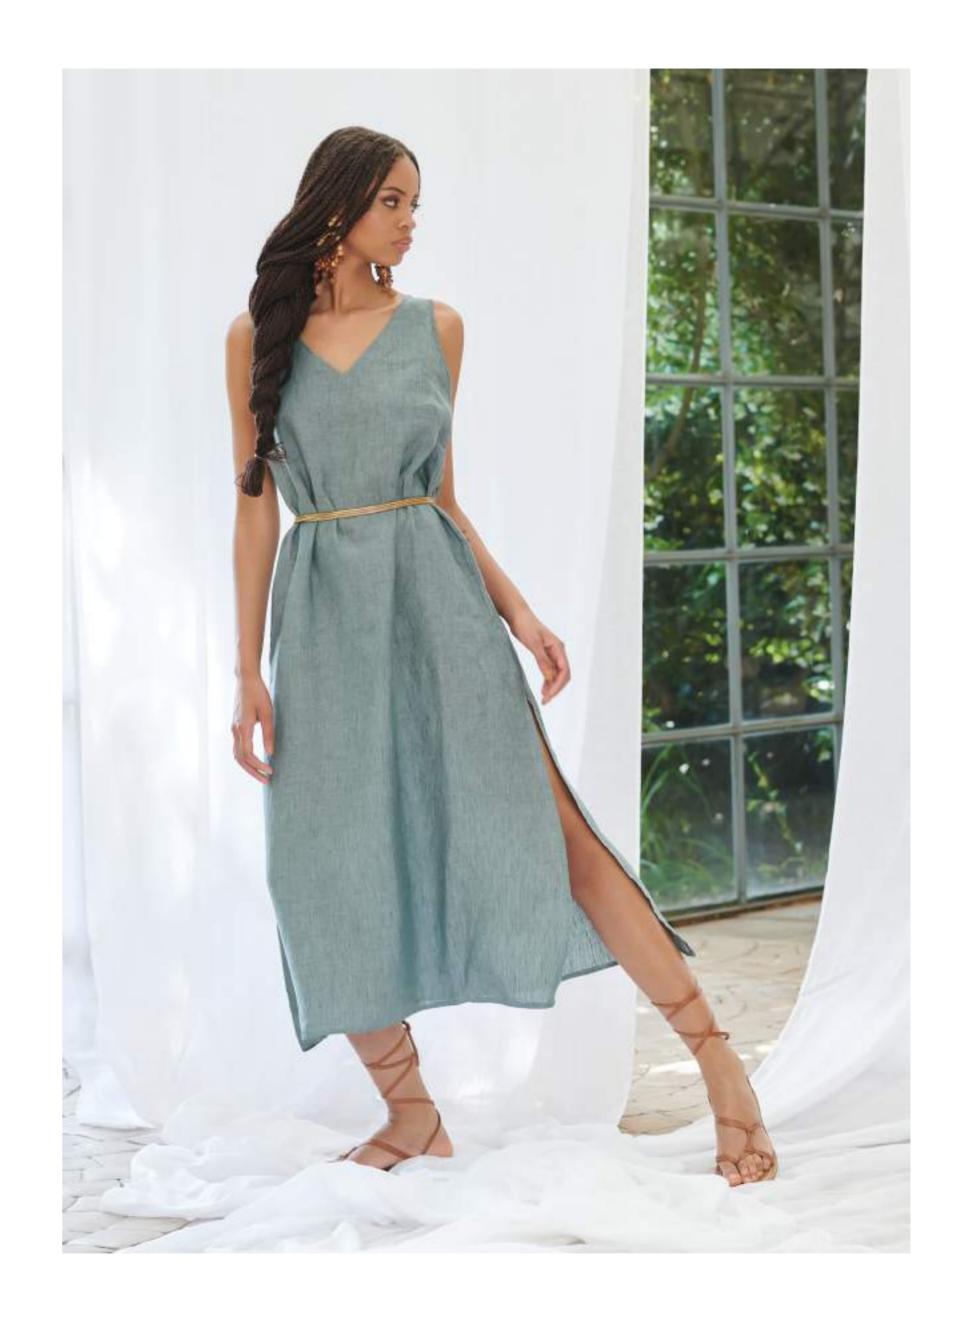

The second one, with more summery notes, offers a palette of blue shades that recall marine hues, declined on shirts, sleeveless top and chemise in viscose linen hand with soft and wide volumes.

The new **TERRA** line offers garments from the most essential and minimal style that grant softer and more comfortable fits: leisure set and top in ribbed cotton fabric with neutral colours, polo-shirt models in cotton wider rib, plain or with contrasting edges, as well as mise in cotton poplin embellished with macramé band with OSCALITO logo. Linen, plain or printed, certainly plays a characterizing role in the Terra line of this year and is declined on models with simple and wide lines that increase the freshness and versatility of this fabric.