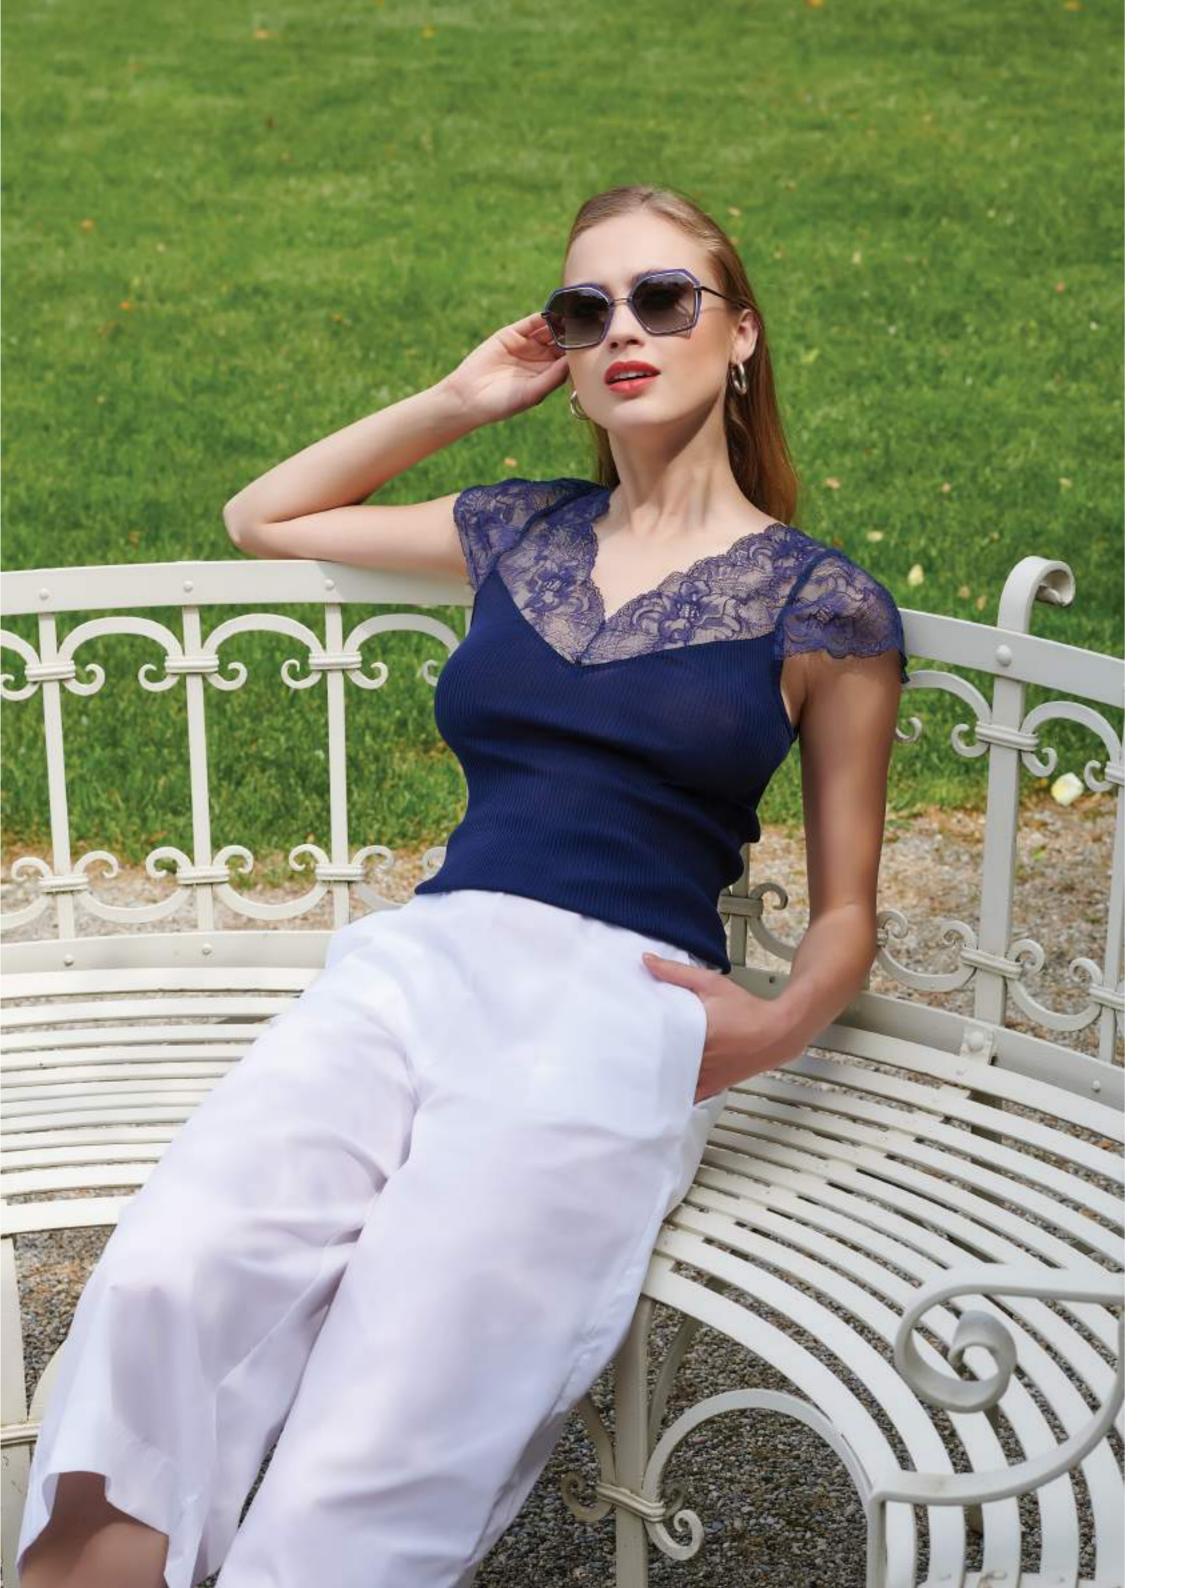

The traditional **ICONIC** line, which represents the historical DNA of the brand, uses an elegant leavers lace flounce, the inevitable Chantilly lace band and an embroidered tulle entre-deux with geometric design, all combined with ribbed filoscozia, micromodal jersey, cotton poplin and stretch viscose satin. Prints bring novelty and originality to the ICONIC line of this year. The first one, extremely sophisticated, in a stretch viscose fabric, is characterized by a floral ramage degradé with warm and bright tones, such as beige, orange and peach.