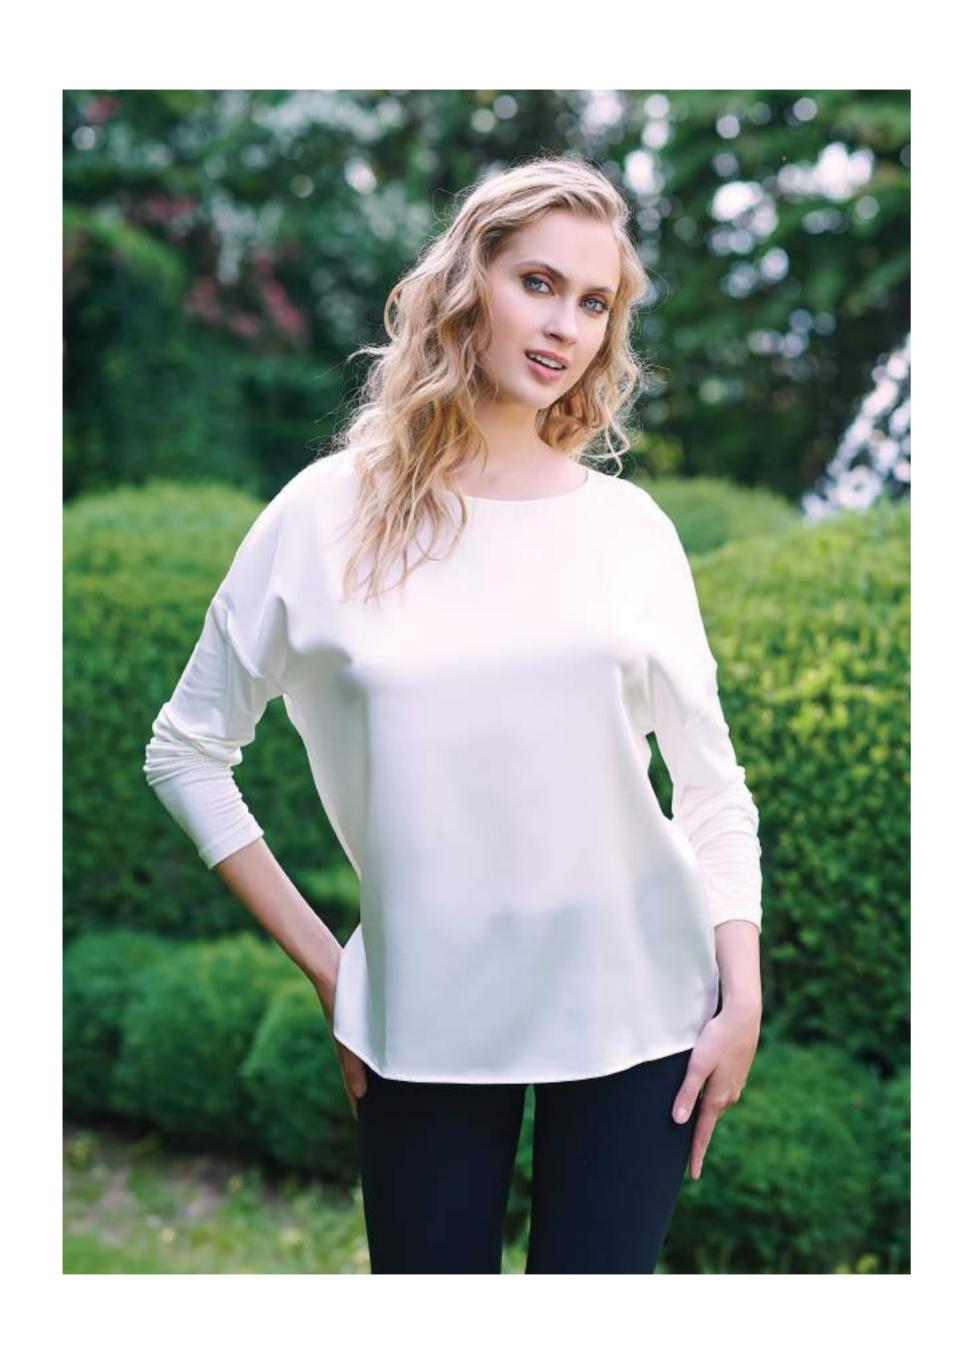

The second one, with more summery notes, offers a palette of blue shades that recall marine hues, declined on shirts, sleeveless top and chemise in viscose linen hand with soft and wide volumes.

The new **TERRA** line offers garments from the most essential and minimal style that grant softer and more comfortable fits: leisure set and top in ribbed cotton fabric with neutral colours, polo-shirt models in cotton wider rib, plain or with contrasting edges, as well as mise in cotton poplin embellished with macramé band with OSCALITO logo. Linen, plain or printed, certainly plays a characterizing role in the Terra line of this year and is declined on models with simple and wide lines that increase the freshness and versatility of this fabric.