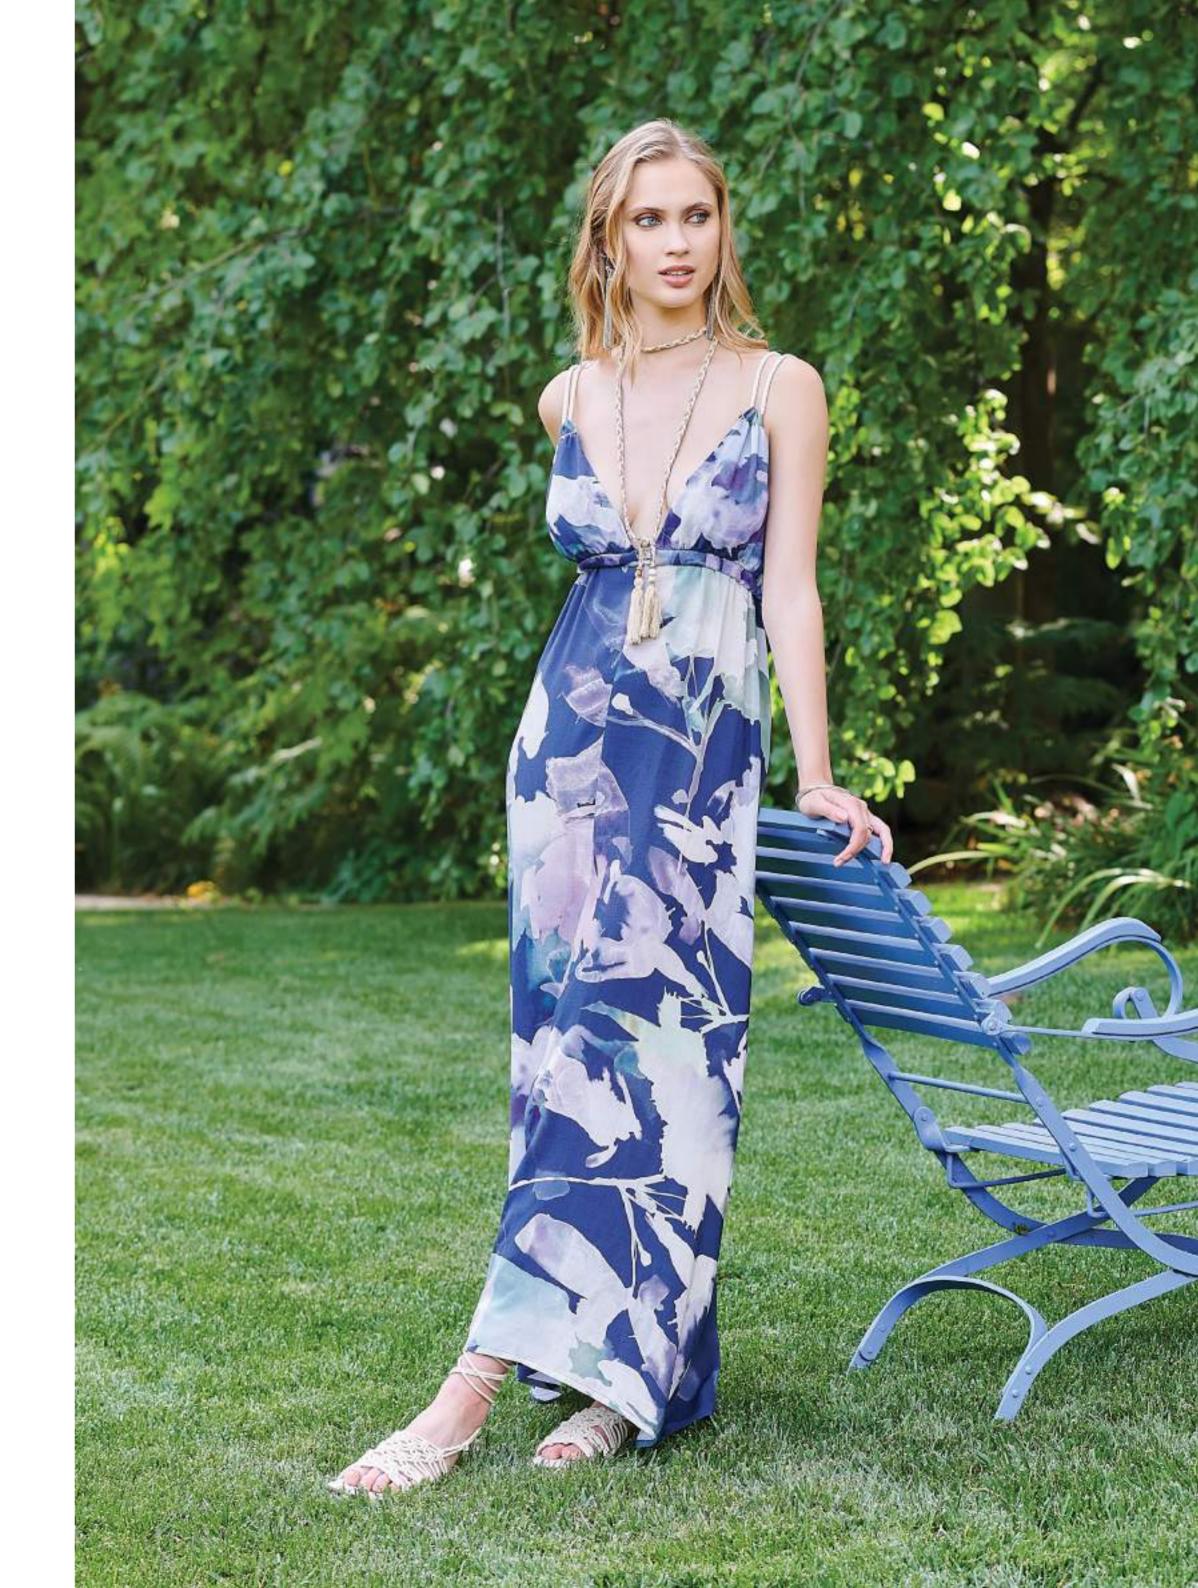

The second one, with more summery notes, offers a palette of blue shades that recall marine hues, declined on shirts, sleeveless top and chemise in viscose linen hand with soft and wide volumes.

The new **TERRA** line offers garments from the most essential and minimal style that grant softer and more comfortable fits: leisure set and top in ribbed cotton fabric with neutral colours, polo-shirt models in cotton wider rib, plain or with contrasting edges, as well as mise in cotton poplin embellished with macramé band with OSCALITO logo. Linen, plain or printed, certainly plays a characterizing role in the Terra line of this year and is declined on models with simple and wide lines that increase the freshness and versatility of this fabric.