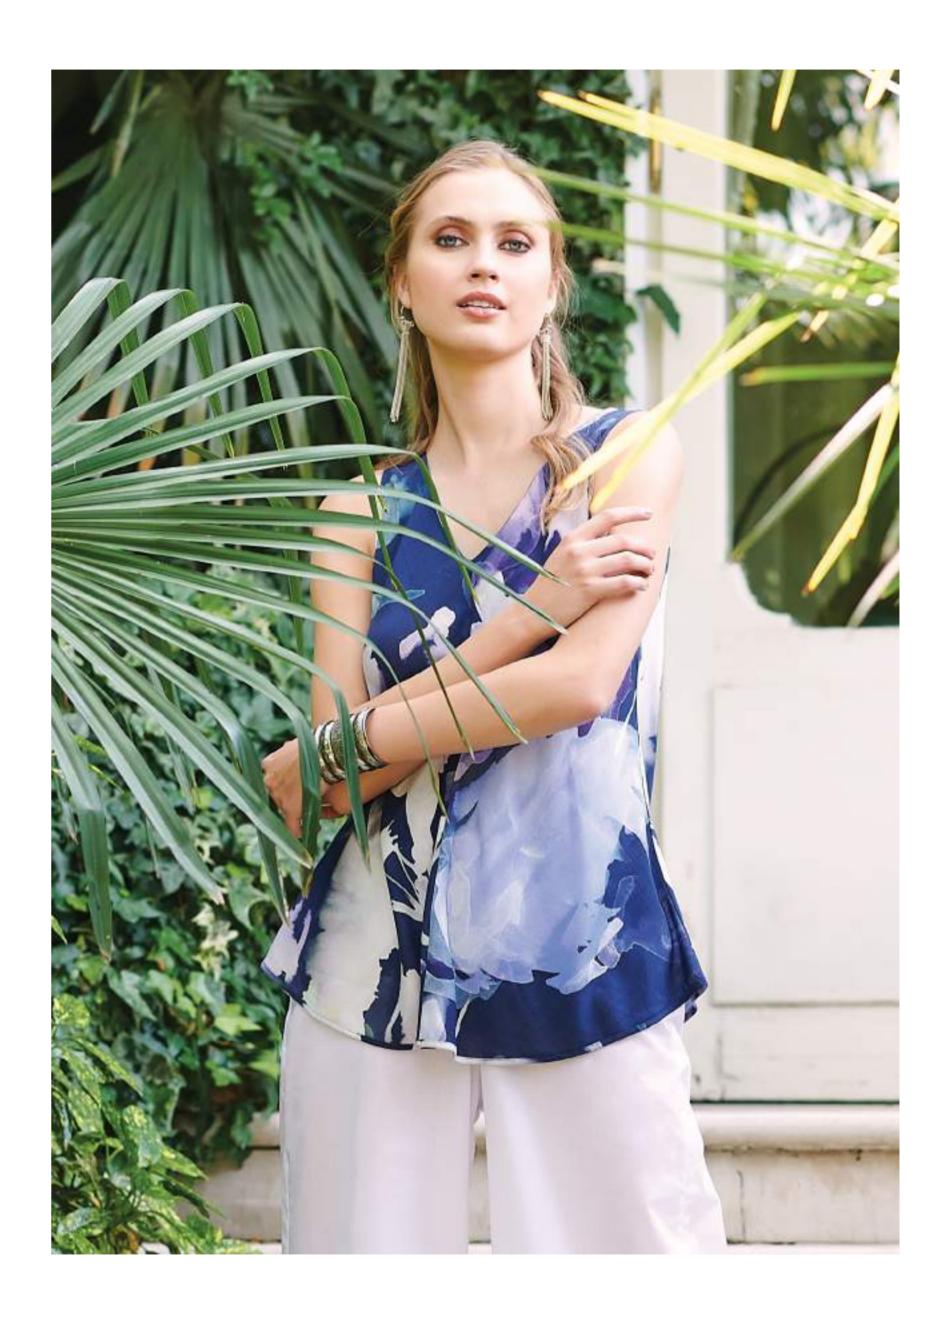

The second one, with more summery notes, offers a palette of blue shades that recall marine hues, declined on shirts, sleeveless top and chemise in viscose linen hand with soft and wide volumes.

The new **TERRA** line offers garments from the most essential and minimal style that grant softer and more comfortable fits: leisure set and top in ribbed cotton fabric with neutral colours, polo-shirt models in cotton wider rib, plain or with contrasting edges, as well as mise in cotton poplin embellished with macramé band with OSCALITO logo. Linen, plain or printed, certainly plays a characterizing role in the Terra line of this year and is declined on models with simple and wide lines that increase the freshness and versatility of this fabric.