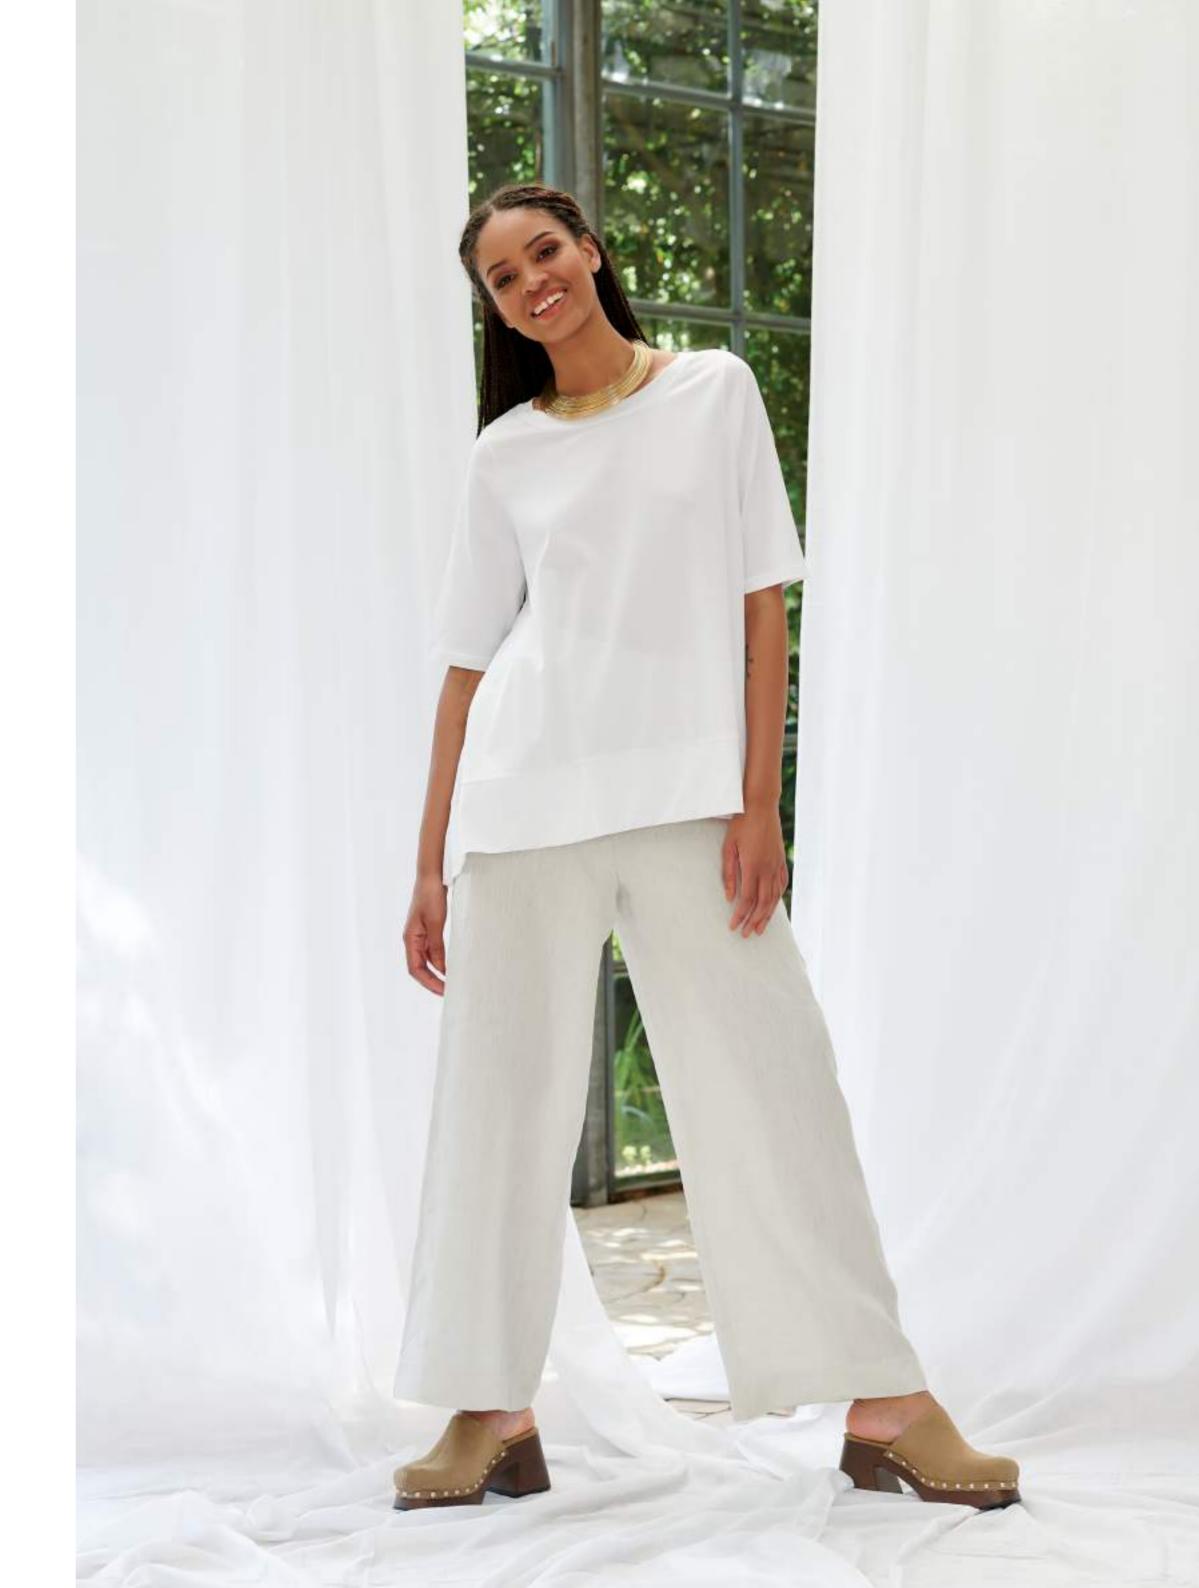

The second one, with more summery notes, offers a palette of blue shades that recall marine hues, declined on shirts, sleeveless top and chemise in viscose linen hand with soft and wide volumes.

The new **TERRA** line offers garments from the most essential and minimal style that grant softer and more comfortable fits: leisure set and top in ribbed cotton fabric with neutral colours, polo-shirt models in cotton wider rib, plain or with contrasting edges, as well as mise in cotton poplin embellished with macramé band with OSCALITO logo. Linen, plain or printed, certainly plays a characterizing role in the Terra line of this year and is declined on models with simple and wide lines that increase the freshness and versatility of this fabric.