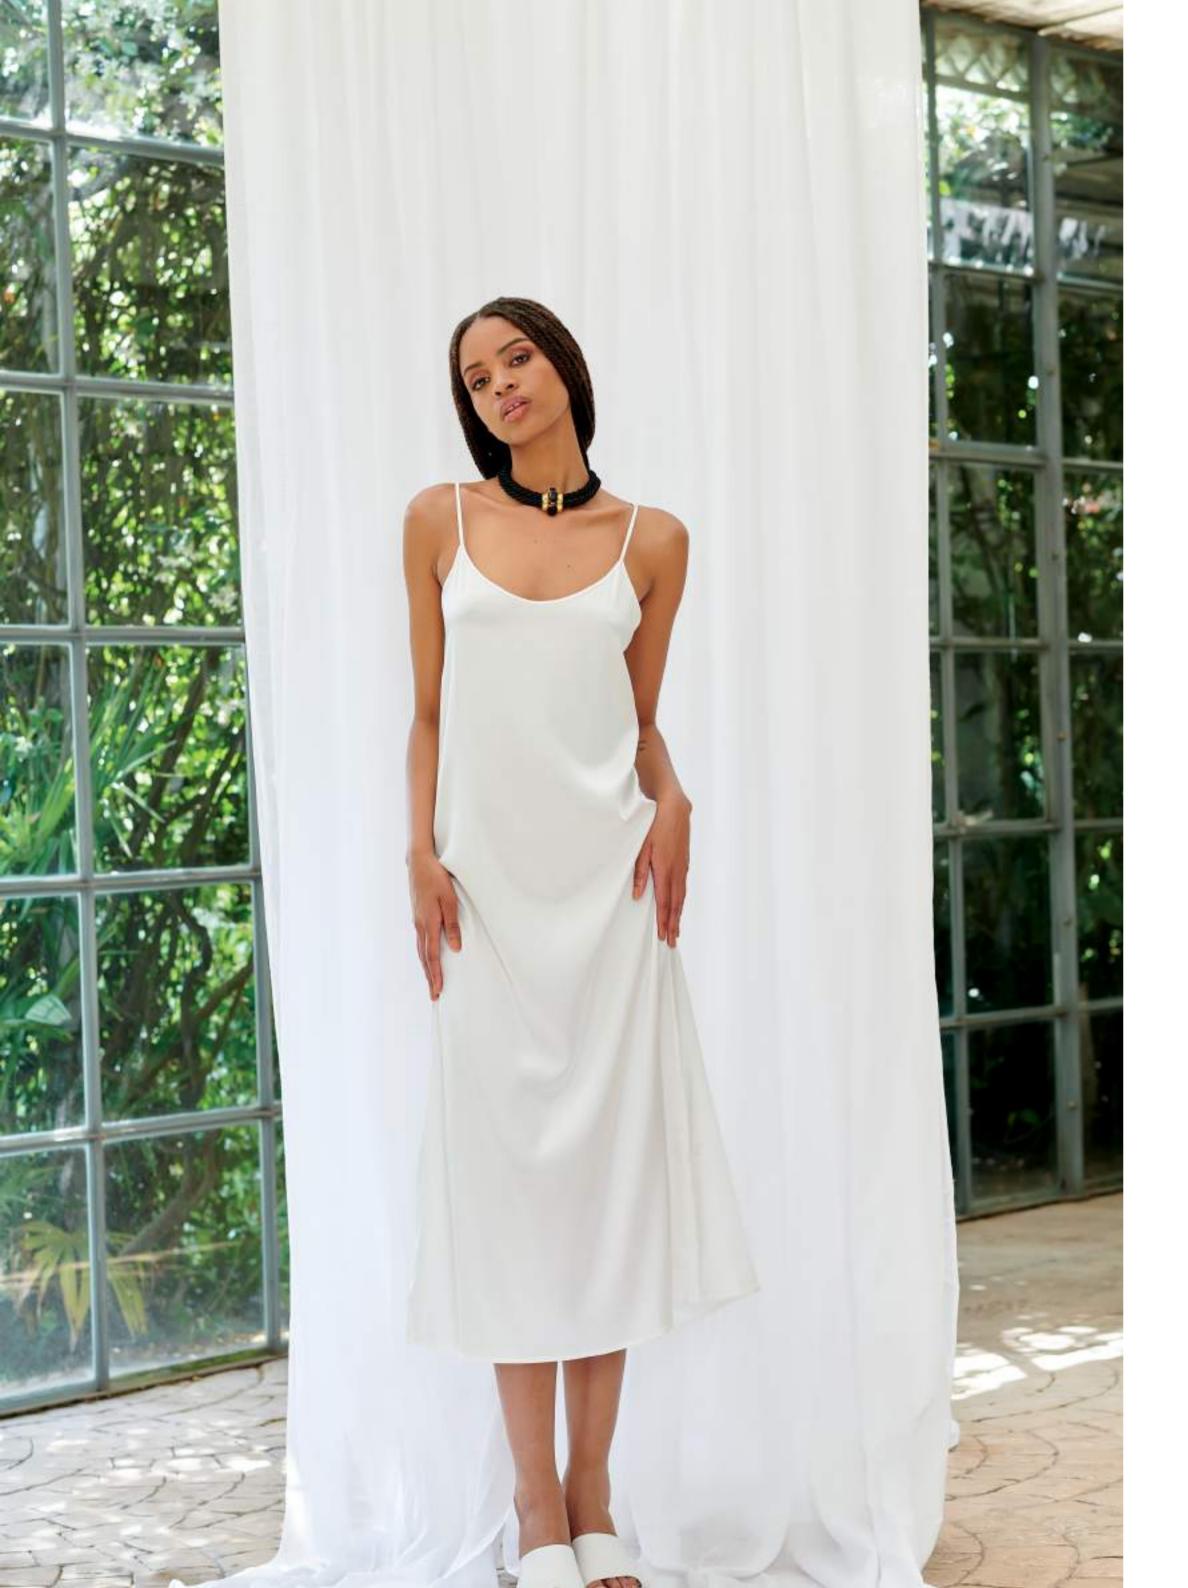

The **TIMELESS** line includes the classic Oscalito bestsellers, such as the Egyptian Makò cotton Filoscozia rib with tone on tone and contrasting leavers band, with classic collar, with silk satin edges and with the new seasonal bands in macramé and in stretch mesh. The evergreens of this line are the series in micromodal in 7 colors with intimate garments embellished with an elastic lace, the stretch silk and pure silk organzine with satin profiles, organzine edges and leavers lace flounce available in 8 colors. The whole is completed by a nightwear capsule with simple and soft lines declined on cotton jersey set and chemise and items in the precious "operatino" in filoscozia characterized by its particular seethrough effect.