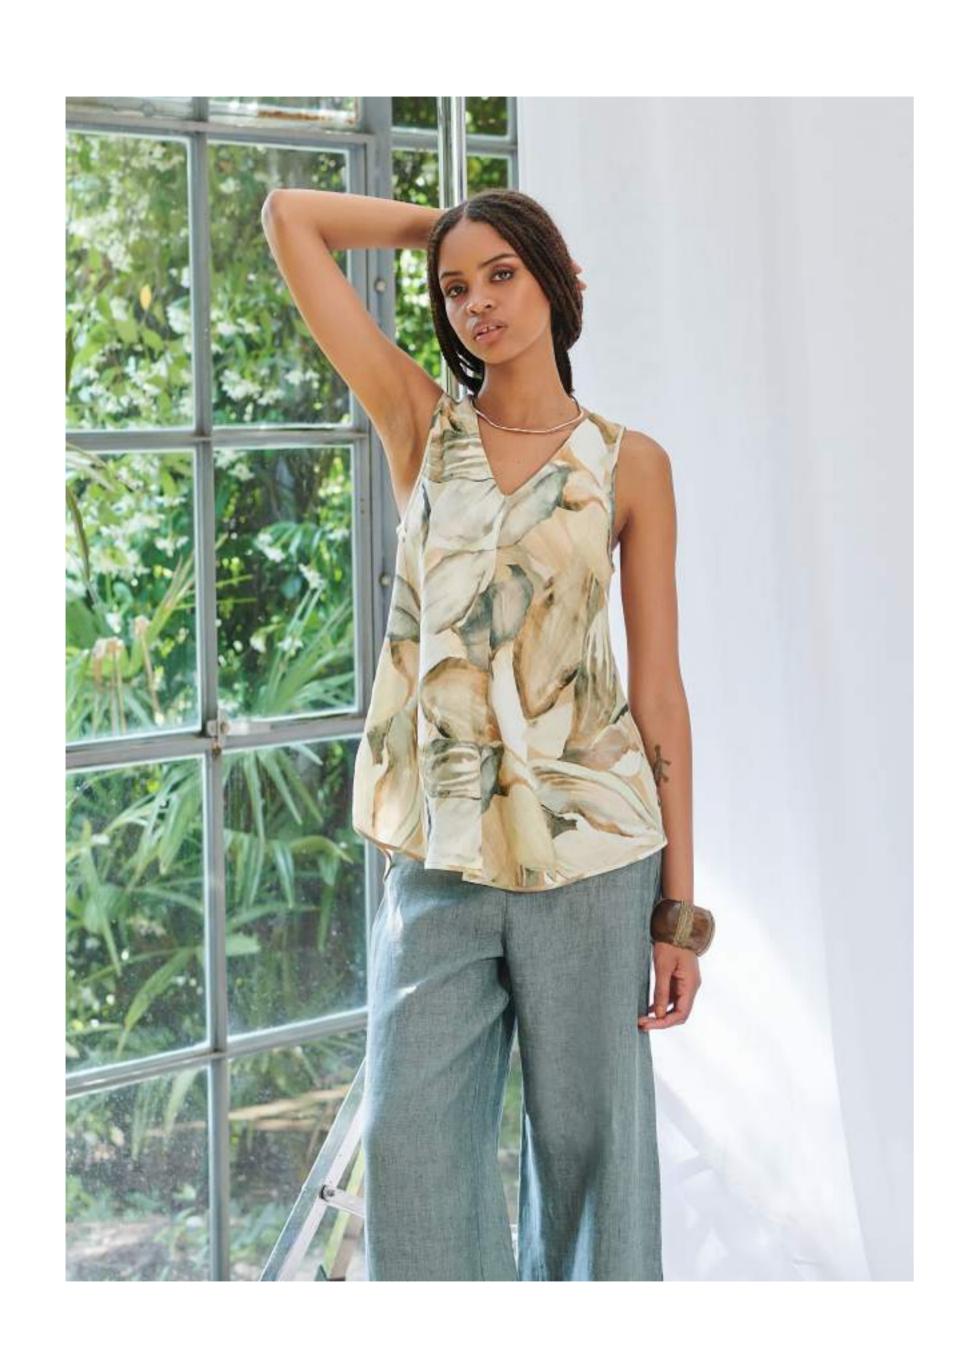

The print, an all over foliage with shades ranging from beige to green, resumes the colors of the monochromatic linen colours and evokes an exotic and natural imagination.

The line is completed by cotton jersey jerseys, solid-colored or enriched with details in foliage print.