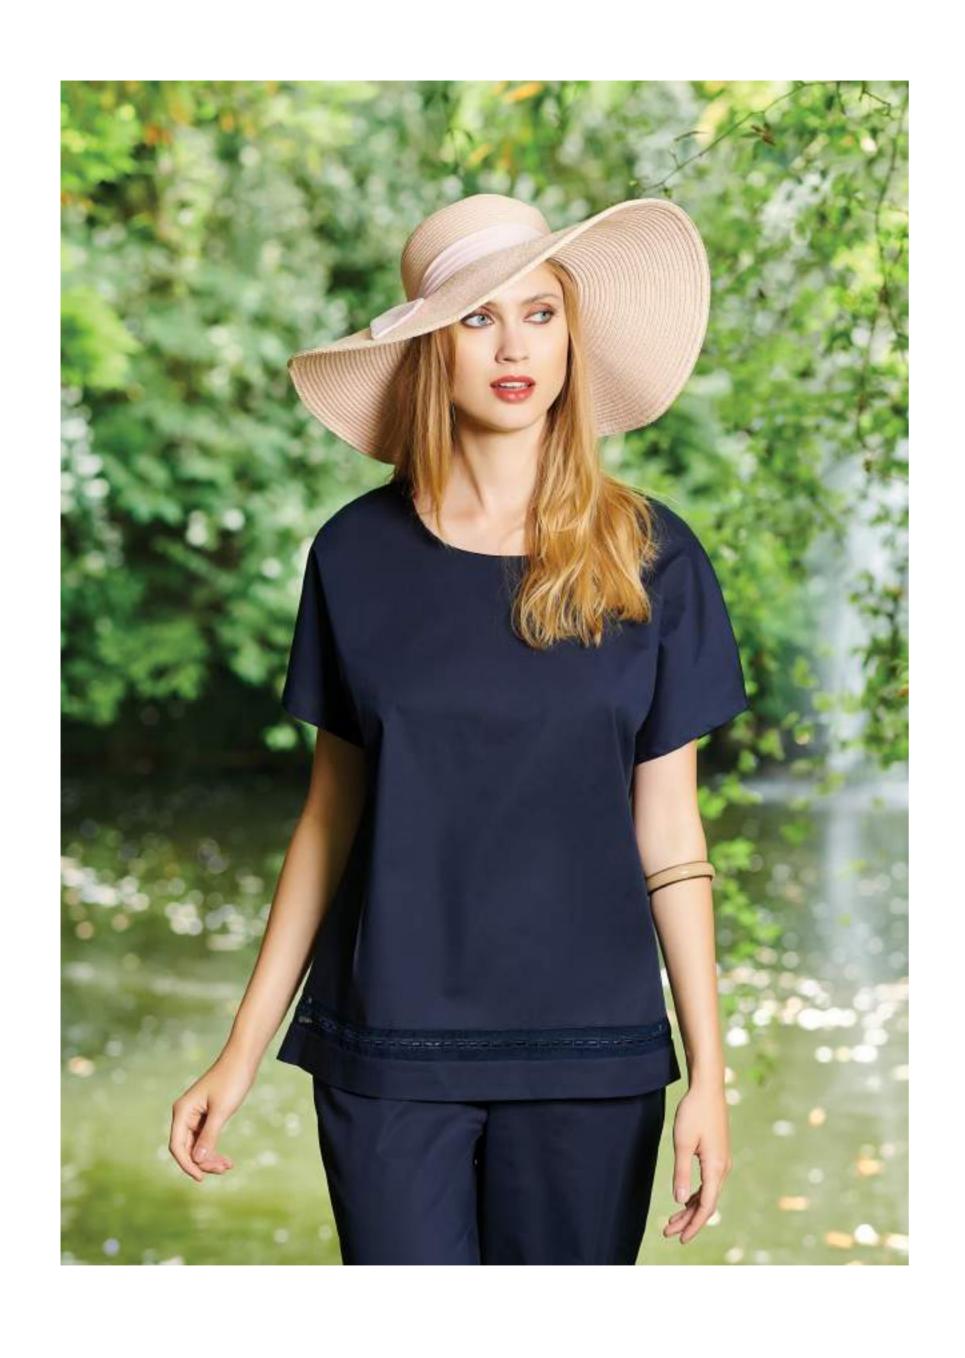

The second one, with more summery notes, offers a palette of blue shades that recall marine hues, declined on shirts, sleeveless top and chemise in viscose linen hand with soft and wide volumes.

The new **TERRA** line offers garments from the most essential and minimal style that grant softer and more comfortable fits: leisure set and top in ribbed cotton fabric with neutral colours, polo-shirt models in cotton wider rib, plain or with contrasting edges, as well as mise in cotton poplin embellished with macramé band with OSCALITO logo. Linen, plain or printed, certainly plays a characterizing role in the Terra line of this year and is declined on models with simple and wide lines that increase the freshness and versatility of this fabric.

The print, an all over foliage with shades ranging from beige to green, resumes the colors of the monochromatic linen colours and evokes an exotic and natural imagination.

The line is completed by cotton jersey jerseys, solid-colored or enriched with details in foliage print.